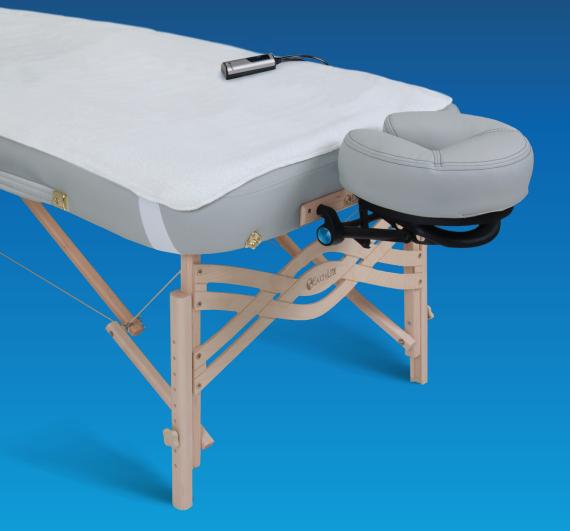

## EARTHLITE® PROFESSIONAL MASSAGE TABLE WARMER

Earthlite listened to its customers on ways to improve the table warmers and developed the new EARTHLITE Professional Massage Table Warmer. This commercial grade table warmer and fleece pad in-one is made with a fleeced cover and a three-level temperature warming element with overheat protection for both exceptional comfort and safety. It features a high quality solid state digital controller, quick heat, a third heat setting, and a 3 hr. auto shutoff for improved performance and reliability.

## Earthlite® Professional Massage Table Warmer

The Earthlite Professional Massage Table Warmer is now ETL Certified! This commercial grade heating and fleece pad in-one is made with a 0.5" fleeced cover and a three-level temperature warming element with overheat protection for both exceptional comfort and safety. The table warmer features a high-quality solid state digital controller, guick heat, a third heat setting, and a 3h auto shutoff for improved performance and reliability. It is generously sized (30"x73") with soft edges and elastic straps to hold the warmer in place on full sized massage tables and equipped with a 13 ft power cord. This product is backed by a one-year replacement warranty from EARTHLITE, the world's leading brand in massage supplies, since 1987.

## Features:

- TWO-IN-ONE TABLE WARMER AND FLEECE PAD Your clients will stay cozy and warm on this professional, luxurious fleeced warming pad in the coldest of environments.
- GENEROUSLY SIZED Fits all full-sized massage tables (30"x73"). Elastic corner straps hold the table warmer securely in place. 13 ft. power cord conveniently reaches wall power outlets.
- DIGITAL CONTROLLER Solid state electronics improve reliability and safety with an upgraded QUICK HEAT feature and three comfortable heat settings (High, Medium & Low) will satisfy the pickiest clients.
- THREE COMFORTABLE HEAT SETTINGS From toasty to warming, the High, Medium, & Low heat settings will satisfy the pickiest clients.
- AUTO SHUTOFF The warmer automatically shuts off after 3 hours.
- AUTO OVER-HEAT PROTECTION This sensitive feature protects your clients, practice and home from accidents and injury, and automatically shuts off the heating pad after 3 hours.
- ETL CERTIFICATION This massage table heating pad conforms to UL STD 130 / certified to CSA STD C22.2#15.
- HASSLE-FREE ONE YEAR WARRANTY: Backed by EARTHLITE, the world's leading professional massage brand, since 1987.