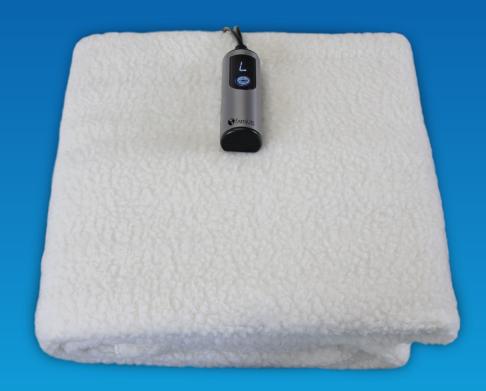

## EARTHLITE® PROFESSIONAL MASSAGE TABLE WARMER

Earthlite listened to its customers on ways to improve the table warmers and developed the new EARTHLITE Professional Massage Table Warmer. This commercial grade table warmer and fleece pad in-one is made with a fleeced cover and a three-level temperature warming element with overheat protection for both exceptional comfort and safety. It features a high quality solid state digital controller, quick heat, a third heat setting, and a 3 hr. auto shutoff for improved performance and reliability.

## Earthlite® Professional Massage Table Warmer

The Earthlite Professional Massage Table Warmer is now ETL Certified! This commercial grade heating and fleece pad in-one is made with a 0.5" fleeced cover and a three-level temperature warming element with overheat protection for both exceptional comfort and safety. The table warmer features a high-quality solid state digital controller, guick heat, a third heat setting, and a 3h auto shutoff for improved performance and reliability. It is generously sized (30"x73") with soft edges and elastic straps to hold the warmer in place on full sized massage tables and equipped with a 13 ft power cord. This product is backed by a one-year replacement warranty from EARTHLITE, the world's leading brand in massage supplies, since 1987.

## Features:

- TWO-IN-ONE TABLE WARMER AND FLEECE PAD Your clients will stay cozy and warm on this professional, luxurious fleeced warming pad in the coldest of environments.
- GENEROUSLY SIZED Fits all full-sized massage tables (30"x73"). Elastic corner straps hold the table warmer securely in place. 13 ft. power cord conveniently reaches wall power outlets.
- DIGITAL CONTROLLER Solid state electronics improve reliability and safety with an upgraded QUICK HEAT feature and three comfortable heat settings (High, Medium & Low) will satisfy the pickiest clients.
- THREE COMFORTABLE HEAT SETTINGS From toasty to warming, the High, Medium, & Low heat settings will satisfy the pickiest clients.
- AUTO SHUTOFF The warmer automatically shuts off after 3 hours.
- AUTO OVER-HEAT PROTECTION This sensitive feature protects your clients, practice and home from accidents and injury, and automatically shuts off the heating pad after 3 hours.
- ETL CERTIFICATION This massage table heating pad conforms to UL STD 130 / certified to CSA STD C22.2#15.
- HASSLE-FREE ONE YEAR WARRANTY: Backed by EARTHLITE, the world's leading professional massage brand, since 1987.