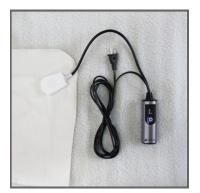

## Earthlite® Professional Massage Table Warmer

The Earthlite Professional Massage Table Warmer is now ETL Certified! This commercial grade heating and fleece pad in-one is made with a 0.5" fleeced cover and a three-level temperature warming element with overheat protection for both exceptional comfort and safety. The table warmer features a high-quality solid state digital controller, guick heat, a third heat setting, and a 3h auto shutoff for improved performance and reliability. It is generously sized (30"x73") with soft edges and elastic straps to hold the warmer in place on full sized massage tables and equipped with a 13 ft power cord. This product is backed by a one-year replacement warranty from EARTHLITE, the world's leading brand in massage supplies, since 1987.

Luxuriously soft fleece

3 Heat settings

Conveniently long power cord (13 ft.)