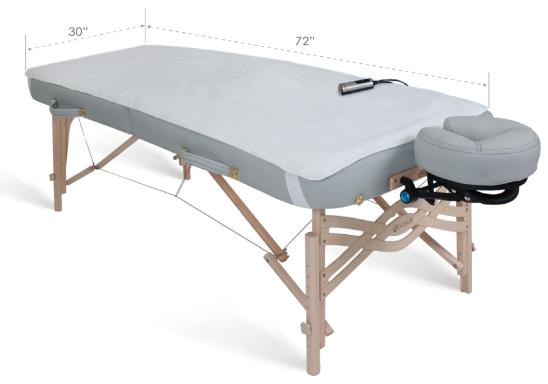

## Earthlite® Professional Massage Table Warmer

The Earthlite Professional Massage Table Warmer is now ETL Certified! This commercial grade heating and fleece pad in-one is made with a 0.5" fleeced cover and a three-level temperature warming element with overheat protection for both exceptional comfort and safety. The table warmer features a high-quality solid state digital controller, guick heat, a third heat setting, and a 3h auto shutoff for improved performance and reliability. It is generously sized (30"x73") with soft edges and elastic straps to hold the warmer in place on full sized massage tables and equipped with a 13 ft power cord. This product is backed by a one-year replacement warranty from EARTHLITE, the world's leading brand in massage supplies, since 1987.

## Features:

- TWO-IN-ONE TABLE WARMER AND FLEECE PAD Your clients will stay cozy and warm on this professional, luxurious fleeced warming pad in the coldest of environments.
- GENEROUSLY SIZED Fits all full-sized massage tables (30"x73"). Elastic corner straps hold the table warmer securely in place. 13 ft. power cord conveniently reaches wall power outlets.
- DIGITAL CONTROLLER Solid state electronics improve reliability and safety with an upgraded QUICK HEAT feature and three comfortable heat settings (High, Medium & Low) will satisfy the pickiest clients.
- THREE COMFORTABLE HEAT SETTINGS From toasty to warming, the High, Medium, & Low heat settings will satisfy the pickiest clients.
- AUTO SHUTOFF The warmer automatically shuts off after 3 hours.
- AUTO OVER-HEAT PROTECTION This sensitive feature protects your clients, practice and home from accidents and injury, and automatically shuts off the heating pad after 3 hours.
- ETL CERTIFICATION This massage table heating pad conforms to UL STD 130 / certified to CSA STD C22.2#15.
- HASSLE-FREE ONE YEAR WARRANTY: Backed by EARTHLITE, the world's leading professional massage brand, since 1987.