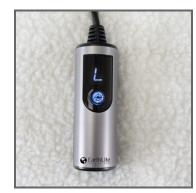

## Features:

- TWO-IN-ONE TABLE WARMER AND FLEECE PAD Your clients will stay cozy and warm on this professional, luxurious fleeced warming pad in the coldest of environments.
- GENEROUSLY SIZED Fits all full-sized massage tables (30"x73"). Elastic corner straps hold the table warmer securely in place. 13 ft. power cord conveniently reaches wall power outlets.
- DIGITAL CONTROLLER Solid state electronics improve reliability and safety with an upgraded QUICK HEAT feature and three comfortable heat settings (High, Medium & Low) will satisfy the pickiest clients.
- THREE COMFORTABLE HEAT SETTINGS From toasty to warming, the High, Medium, & Low heat settings will satisfy the pickiest clients.
- AUTO SHUTOFF The warmer automatically shuts off after 3 hours.
- AUTO OVER-HEAT PROTECTION This sensitive feature protects your clients, practice and home from accidents and injury, and automatically shuts off the heating pad after 3 hours.
- ETL CERTIFICATION This massage table heating pad conforms to UL STD 130 / certified to CSA STD C22.2#15.
- HASSLE-FREE ONE YEAR WARRANTY: Backed by EARTHLITE, the world's leading professional massage brand, since 1987.