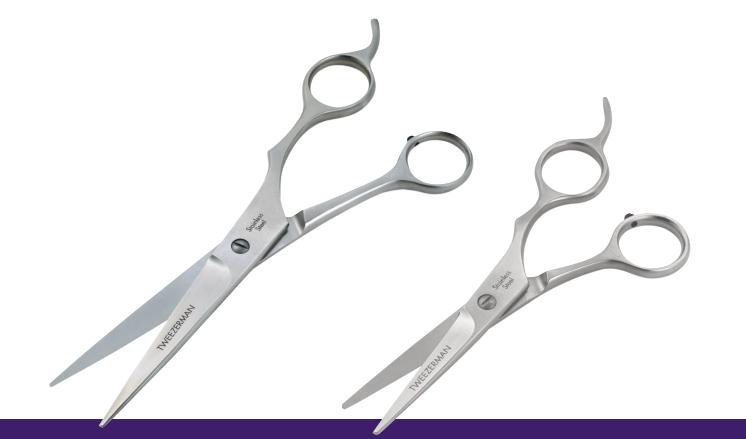

## HAIR SHEARS Stainless 2000 Shears ITEM CODE: 7077-P (7 ½" shears), 7430-P (5 ½" shears)

## Description New Ultra-Performance Blades

Smooth precision. Easy on the hands. Beautiful results. Made of stainless steel with extra sharp, long-lasting cutting edges, these precision shears are hand-finished and designed for optimum results. Their razor-sharp, smooth cutting action reduces hand and wrist strain. Advanced ergonomics and rounded finger loops provide excellent balance, comfort and control.

| Feature               | Benefit                |
|-----------------------|------------------------|
| Stainless steel       | Durable, easy to clean |
| Sharp, pointed blades | Cut to the tip         |