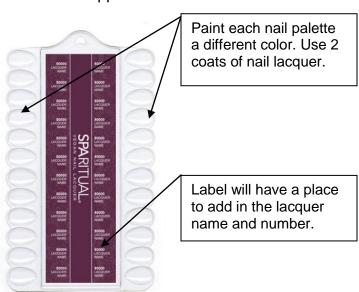

## With Label applied:

- Place order for desired quantity of Nail Tip Palettes to your Customer Care representative.
- You will receive a blank 'label' template in MS Word via email to customize it to fit your needs:
  - Add in the names (and item numbers optional) that you wish to showcase on your nail tip palette
  - o Print out the label and apply it to the nail tip palette.
  - Paint each nail tip palette with the SpaRitual shade that corresponds to the name and item number on the label
  - o For best results, apply 2 coats of lacquer on the underside of the Clear Nail Tip.
- Attach the Nail Tip Palette to your SpaRitual Lacquer display by a ball chain or cord so that customers my 'try' any SpaRitual lacquer shade on their nails before they purchase the shade or receive their manicure service.
- Please follow our label guidelines to create your own custom label with logo.