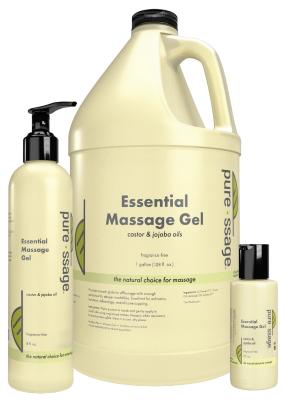

# **ESSENTIAL MASSAGE GEL**

## **Recommended Usage**

Excellent for ashiatsu, deep tissue, hot and cold stone, reflexology, silicone cupping, sports, and Swedish massage.

8 fl oz **PRS28**  1 gallon PRS27 Case of 4 PRS27-CS 2 fl oz Sample **PRS28S** 