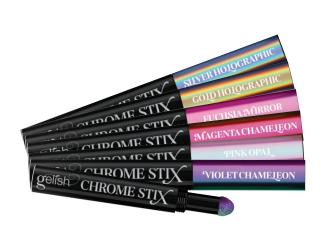

Step 2
Apply NO CLEANSE TOP COAT to the entire nail making sure to cap the free edge. Cure for 30 seconds.

Step 3
Rub CHROME STIX over nail completely or in a design of your choice.

Apply NO CLEANSE TOP COAT to the entire nail making sure to cap the free edge. Cure for 60 seconds. Finish your look by massaging NOURISH Cuticle Oil into the skin surrounding the nail plate. Enjoy your finished look.

SOAK-OFF

NO CLEANSE

CHROME STIX

NOURISH CUTICLE OIL