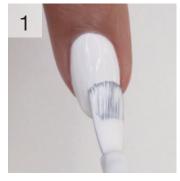

## Gelish® CHROME STIX Application

Step 1
After completing your Gelish nail prep, apply a thin coat of your selected base SOAK-OFF GEL POLISH making sure to cap the free edge. Cure for 30 seconds in the 18G LED Light. Repeat for full coverage and cure.