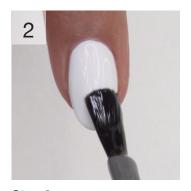

Step 2
Apply NO CLEANSE TOP COAT to the entire nail making sure to cap the free edge. Cure for 30 seconds.

Step 3
Rub CHROME STIX over nail completely or in a design of your choice.

Apply NO CLEANSE TOP COAT to the entire nail making sure to cap the free edge. Cure for 60 seconds. Finish your look by massaging NOURISH Cuticle Oil into the skin surrounding the nail plate. Enjoy your finished look.