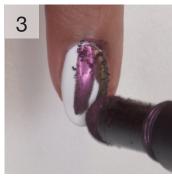

Step 2
Apply NO CLEANSE TOP COAT to the entire nail making sure to cap the free edge. Cure for 30 seconds.

Step 3
Rub CHROME STIX over nail completely or in a design of your choice.

Apply NO CLEANSE TOP COAT to the entire nail making sure to cap the free edge. Cure for 60 seconds. Finish your look by massaging NOURISH Cuticle Oil into the skin surrounding the nail plate. Enjoy your finished look.