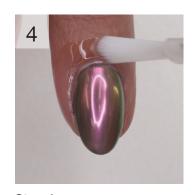

Step 2
Apply NO CLEANSE TOP COAT to the entire nail making sure to cap the free edge. Cure for 30 seconds.

Step 3
Rub CHROME STIX over nail completely or in a design of your choice.

Apply NO CLEANSE TOP COAT to the entire nail making sure to cap the free edge. Cure for 60 seconds. Finish your look by massaging NOURISH Cuticle Oil into the skin surrounding the nail plate. Enjoy your finished look.