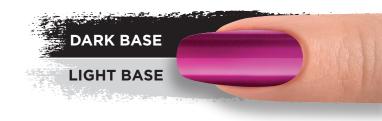

## Gelish® CHROME STIX Application





Step 1
After completing your Gelish nail prep, apply a thin coat of your selected base SOAK-OFF GEL POLISH making sure to cap the free edge. Cure for 30 seconds in the 18G LED Light. Repeat for full coverage and cure.



Step 2
Apply NO CLEANSE TOP COAT to the entire nail making sure to cap the free edge. Cure for 30 seconds.



Step 3
Rub CHROME STIX over nail completely or in a design of your choice.



Apply NO CLEANSE TOP COAT to the entire nail making sure to cap the free edge. Cure for 60 seconds. Finish your look by massaging NOURISH Cuticle Oil into the skin surrounding the nail plate. Enjoy your finished look.



SOAK-OFF



NO CLEANSE



CHROME STIX



NOURISH CUTICLE OIL