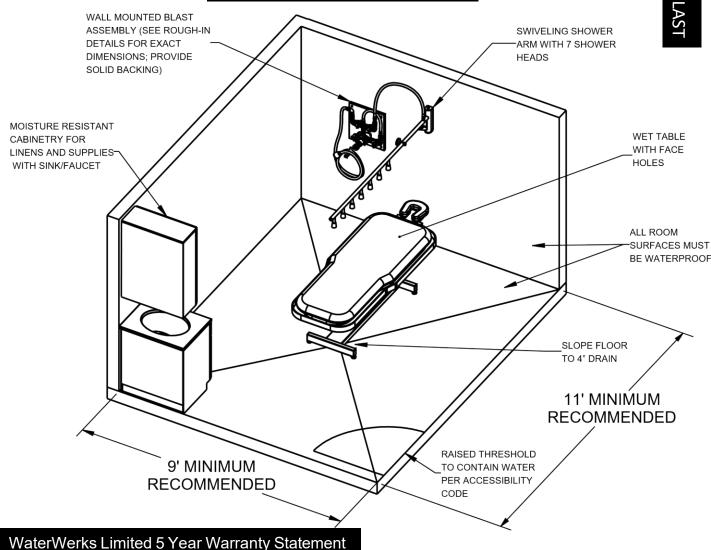

## TYPICAL BLAST SHOWER ROOM LAYOUT

WaterWerks products are warranted to be free of defects in material and workmanship to the original domestic purchaser for five (5) years from the date of purchase as shown on the original invoice. If a defect is found, please contact WaterWerks at the phone number or email below for instructions. Defective parts or components that are covered under this warranty must be returned to WaterWerks insured and shipped pre-paid to the address shown below. WaterWerks will, at its option, repair or replace the defective part or component. This warranty does not cover labor charges, damage caused by improper installation or improper maintenance lack of reasonable maintenance as described in the product information or modifications. This warranty applies only to items that WaterWerks manufactures.