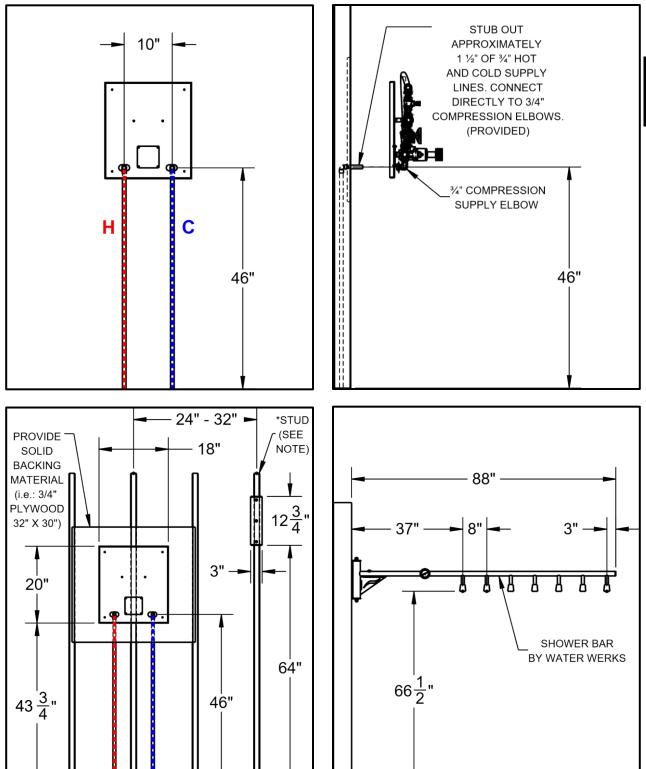

To Contact Us: WaterWerks

20859 Lakewood Drive Grantsburg, WI 54840

952-884-9225 info@vichyshower.com

www.vichyshower.com

\* Adequate reinforcement backing is required. Use of metal stud is not sufficient reinforcement and is not recommended. Use of wooded stud is acceptable or equivalent. Failure to provide adequate reinforcement will result in damage to the Blast Vichy Shower and may cause bodily harm and serious injury.