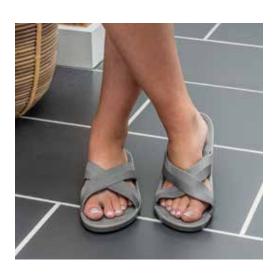

## SPOSH CROSS STRAP SANDAL

- Extra soft and lightweight lead-free PVC material provides cushion and comfort
- Cross strap design provides an ideal fit preventative to pinching or rubbing toes
- Contoured footbed cradles your guest's feet while providing comfort and stability
- Triple anti-slip outer sole design provides traction in wet and dry areas
- Durable solid-piece design stands up to repeated use and wash
- Sanitary and safe with nowhere for water to hide
- Easily sanitized by spa washer or Rejuvenate<sup>™</sup> disinfectants
- Unisex sizing