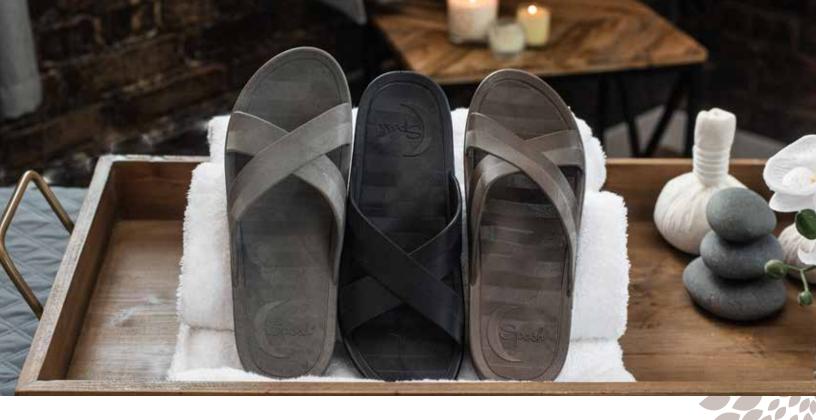

## SPOSH CROSS STRAP SANDAL

- Extra soft and lightweight lead-free PVC material provides cushion and comfort
- Cross strap design provides an ideal fit preventative to pinching or rubbing toes
- Contoured footbed cradles your guest's feet while providing comfort and stability
- Triple anti-slip outer sole design provides traction in wet and dry areas
- Durable solid-piece design stands up to repeated use and wash
- Sanitary and safe with nowhere for water to hide
- Easily sanitized by spa washer or Rejuvenate<sup>™</sup> disinfectants
- Unisex sizing