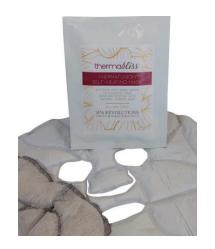

## thermabliss FACIAL MASQUE





## **Self-Heating Technology**

## **Steamer Appliances/Towels**

| V | Self-Heating, Natural Mineral Technology<br>Activated with Tap Water        | X |
|---|-----------------------------------------------------------------------------|---|
| V | Long-lasting Mineral Energy up to 60 minutes                                | X |
|   | Heated Moist Side Replaces Hot Towels,<br>Towel Cubbie & Steamer            | X |
|   | Heated Dry Occlusive Side Accelerates Active Topicals and Speed to Efficacy | X |
| V | Soothing White Noise Soundscape                                             | X |
| V | No Electrical Appliances, Batteries or Cables                               | X |
| V | On-Demand Enhancement                                                       | X |
| V | Ready in Just 3 Minu