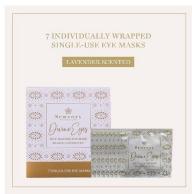

"So, I noticed it's not as warm as it was during the treatment. Will it heat up again?" The answer is, "No, but they are available for take home purchase out front."

In the retail area clients can pick up individual units for self-care and to share as gifts with their family and friends with many choosing the beautiful 7-mask gift box – a delightful self-care gift alternative to a bottle of wine that shows someone they are important to you.