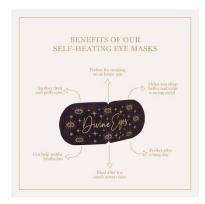

## Why Divine Eyes Self-Warming Mask?

An effective back bar product that enhances any service experience while simultaneously driving a profitable retail component as an attractive gift-with-service.

Divine Eyes is a lovely self-care retail solution using air activated natural minerals in a self-warming mask. <u>Delivering 30-minutes of soothing relaxation to the eyes and forehead, it helps reduce forehead tension, eye strain, and headaches, including migraines</u>. It also assists in inducing sleep for those who suffer from insomnia and aids as a solution to dry eyes.

Divine Eyes delivers powerful value as a relaxing, in-service tool, helping clients drift deeply into the experience and the sensations of the service. All visual stimulation is blocked and all other senses - touch, smell, sound - are heightened during treatment. With the client's eyes covered, their eyes are no longer stimulating nervous chatter and needless "small talk", while the therapists can perform the service without distraction. It is truly amazing how quickly clients will descend into the experiential spa journey you have designed into your services.