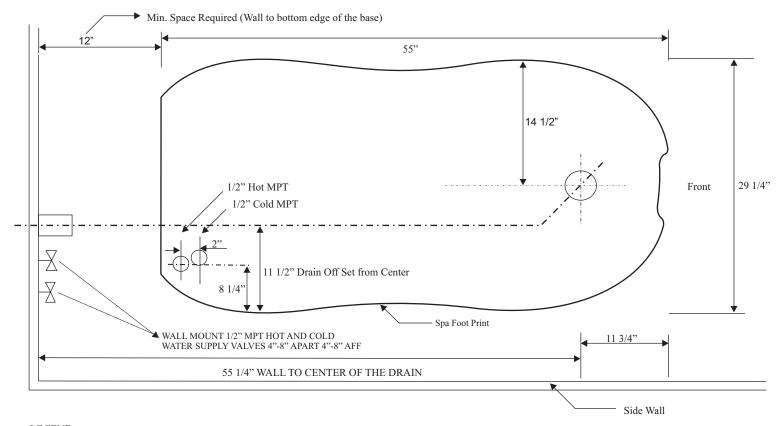

## **ELECTRICAL REQUIREMENTS:**

ONE DEDICATED GFGI PROTECTED WALL OUTLET (15 Amp.) **MUST** BE USED PER EACH UNIT. INSTALLATION DRAWING #2 Plumbing Rough - In (Back Wall Application) Page 2 of 2

CAUTION - IMPORTANT

THIS DRAWING IS <u>NOT</u> COMPLETE UNLESS ACCOMPANIED BY PAGE 1 OF 2 ENTITLED: "INSTALLATION AND ROUGH IN INFORMATION

PLEASE REVIEW ALL INFORMATION CAREFULLY.

## **VERY IMPORTANT**

DEPENDING ON USE OF MANICURE TRAYS AND/OR CARTS, THE DISTANCE BETWEEN PEDICURE CHAIRS CAN VARY. THIS MUST BE DISCUSSED PRIOR TO INSTALLATION IN ORDER TO ENSURE ADEQUATE WORKING SPACE.

Manufactured by:

J&A USA Inc.

Nov/13

Model & Dimension:

Pacific DS Rough In

J&A USA Inc.

LEGEND: ALL DIMENSIONS ARE IN INCHES