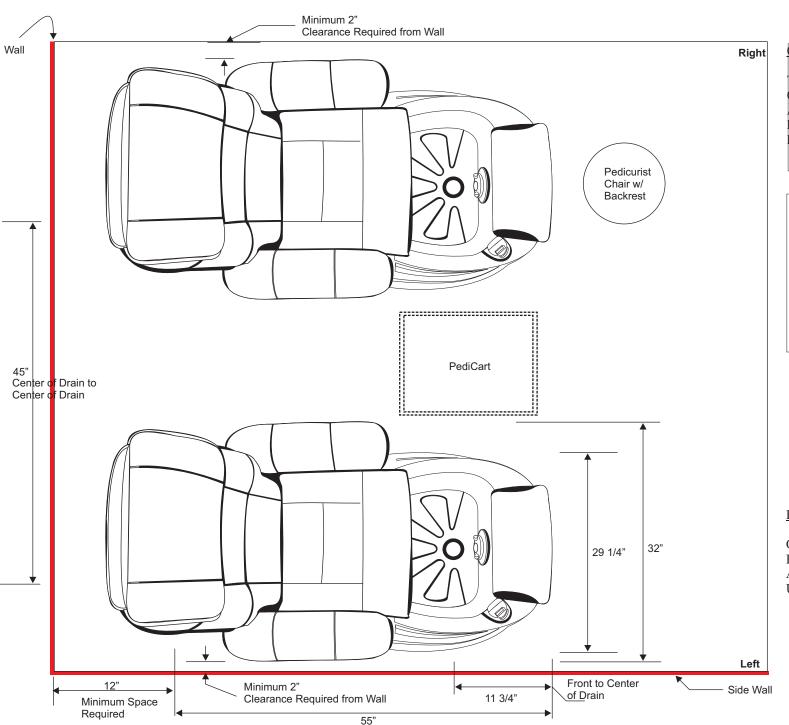

**Rough - In**INSTALLATION DRAWING #1

## CAUTION - IMPORTANT

THIS DRAWING IS NOT COMPLETE UNLESS ACCOMPANIED BY PAGE 2 OF 2 ENTITLED: "INSTALLATION AND ROUGH IN INFORMATION

## VERY IMPORTANT

DEPENDING ON USE OF MANICURE TRAYS AND/OR CARTS, THE DISTANCE BETWEEN PEDICURE CHAIRS CAN VARY. THIS MUST BE DISCUSSED PRIOR TO INSTALLATION IN ORDER TO ENSURE ADEQUATE WORKING

## **ELECTRICAL REQUIREMENTS:**

ONE DEDICATED GFGI PROTECTED WALL OUTLET (15 Amp.) **MUST** BE USED PER EACH UNIT. INSTALLATION DRAWING #2 Plumbing Rough - In (Back Wall Application) Page 2 of 2

CAUTION - IMPORTANT