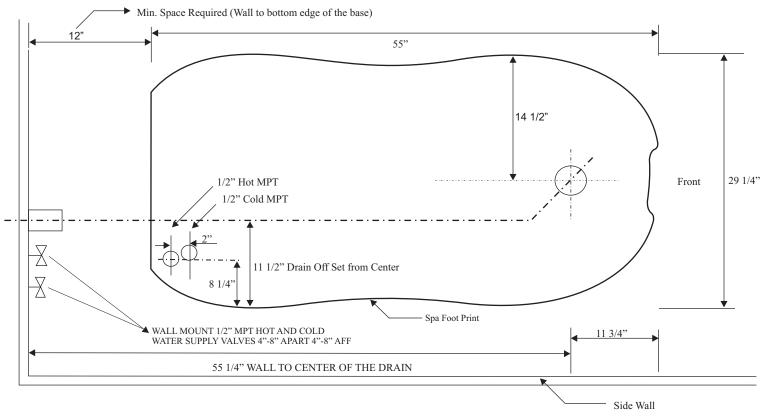

## Rough - In Installation Drawing #1

INSTALLATION DRAWING #2 Plumbing Rough - In (Back Wall Application) Page 2 of 2

**CAUTION - IMPORTANT** 

## THIS DRAWING IS <u>NOT</u> COMPLETE UNLESS ACCOMPANIED BY PAGE 1 OF 2 ENTITLED: "INSTALLATION AND ROUGH IN INFORMATION

PLEASE REVIEW ALL INFORMATION CAREFULLY.

VERY IMPORTANT

DEPENDING ON USE OF MANICURE TRAYS AND/OR CARTS, THE DISTANCE BETWEEN PEDICURE CHAIRS CAN VARY. THIS MUST BE DISCUSSED PRIOR TO INSTALLATION IN ORDER TO ENSURE ADEQUATE WORKING SPACE.