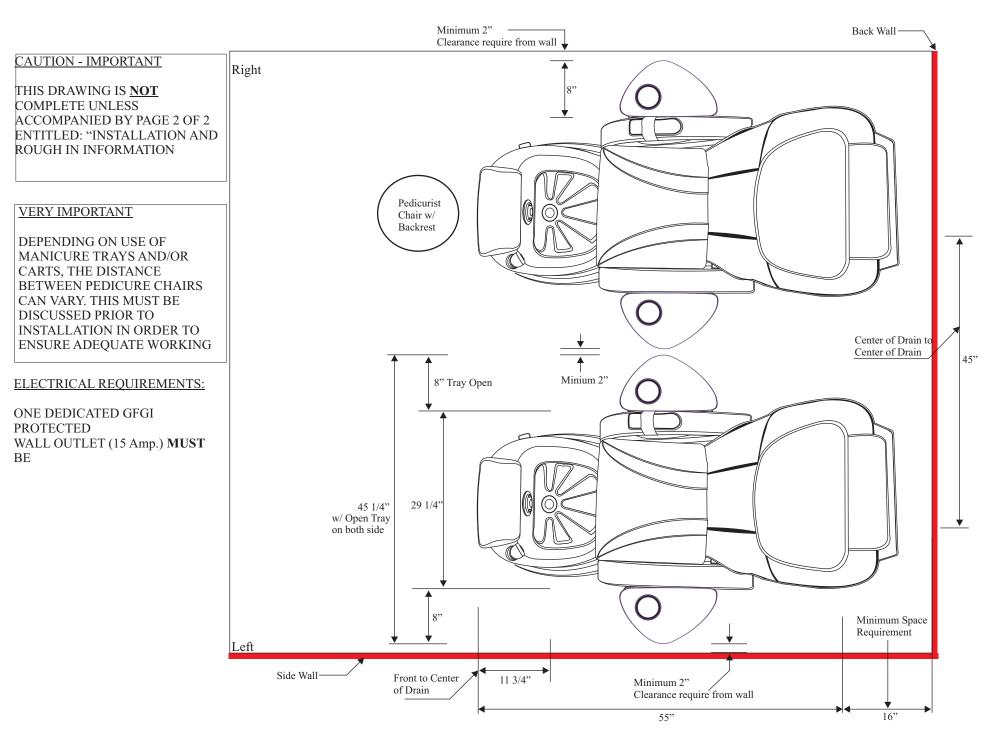

## Rough - In Installation Drawing #1

INSTALLATION DRAWING #2 Plumbing Rough - In (Back Wall Application) Page 2 of 2

**CAUTION - IMPORTANT** 

## THIS DRAWING IS <u>NOT</u> COMPLETE UNLESS ACCOMPANIED BY PAGE 1 OF 2 ENTITLED: "INSTALLATION AND ROUGH IN INFORMATION

PLEASE REVIEW ALL INFORMATION CAREFULLY.

VERY IMPORTANT

DEPENDING ON USE OF MANICURE TRAYS AND/OR CARTS, THE DISTANCE BETWEEN PEDICURE CHAIRS CAN VARY. THIS MUST BE DISCUSSED PRIOR TO INSTALLATION IN ORDER TO ENSURE ADEQUATE WORKING SPACE.