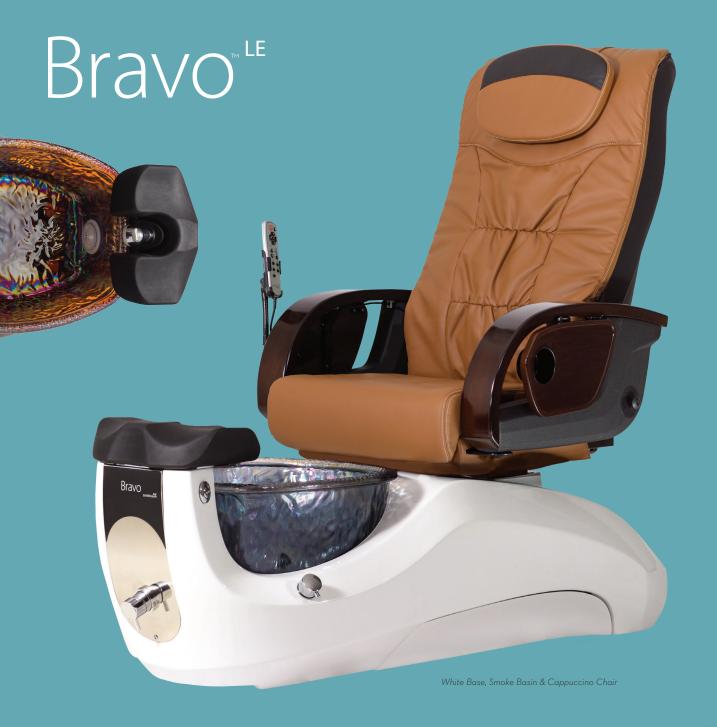

There are many pedicure spas to choose from, but only the Bravo achieves the perfect balance of style and essential features.

The Bravo from Continuum is the new benchmark for affordable luxury.

## STANDARD FEATURES

- ▶ Pipeless jet is whisper quiet
- Contoured footrest with flip-up leg support
- ► Glimmering glass basin
- Assembled in the USA
- Extensive color options for fiberglass base, glass basin & chair upholstery
- Shiatsu chair massage
- Acetone resistant trays with cup holder
- ► Swing up/down arms

## **OPTIONAL FEATURES**

- Pipeless magnetic jet
- iFill™ system automatically fills the basin
- Drain pump kit (factory installed)