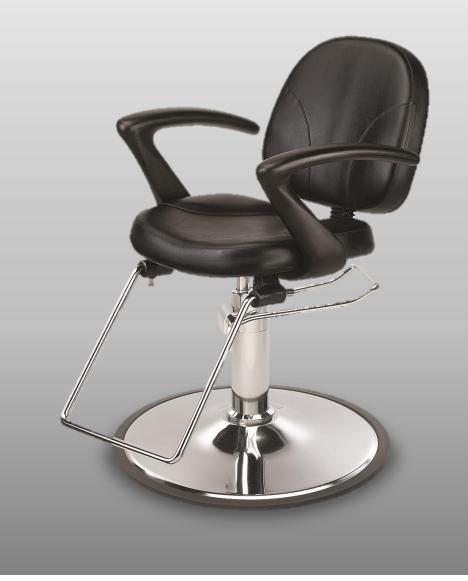

# CIELO

Description: Cielo Salon Styling Chair

Model No: 6676

#### SPECIFICATIONS

- Inner Arm Distance: 20.00"
- Outer Arm Distance: 25.00"

# FOOTREST

• U-Shaped Footrest

#### UPHOLSTERY

- Black Upholstery
- Meets/Exceeds CATB117 Standards
- 1-Year Warranty

# BASE

- HB00 Hydraulic Base
- 3-Year Warranty