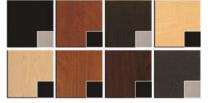

## **Standard Features:**

- Conviniently displays 32 bottles of nail polish
- Finished on all sides
- •
- •
- •
- •

Eight Color Choices: Black, Shaker Cherry, Cafelle, Fusion Maple, Limber Maple Wild Cherry, Brighton Walnut, Graphite Nebula

(Forty additional choices available for 10% upcharge)