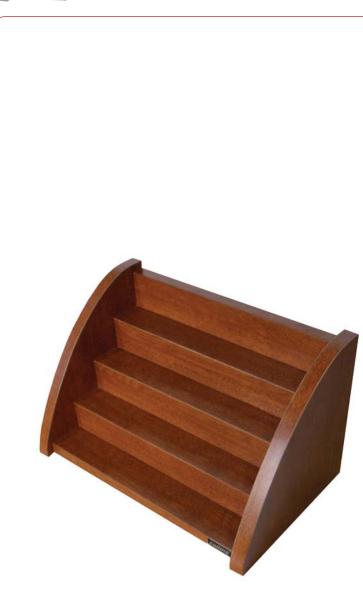

## **PRODUCT SPECIFICATION SHEET**

Part #:4420-14Description:Neo Nail Polish Display

## **Standard Features:**

- Conviniently displays 32 bottles of nail polish
- Finished on all sides
- •
- •
- •
- •

Eight Color Choices: Black, Shaker Cherry, Cafelle, Fusion Maple, Limber Maple Wild Cherry, Brighton Walnut, Graphite Nebula

## Specifications:

NEO Nail Polish Display. Perfect companion for 4420-48 or 4420-54 NEO Nail Tables, or 517-60 QSE Nail Table. 14"W x 8 1/2"D x 8 1/2"H. Conveniently holds & displays thirty-two bottles, finished on all sides. Ordered separately.