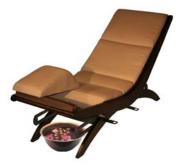

## **Breath Pedi-Lounge**

| TOP:          | Comes with two foot cushions and head cushion (not shown).                | Shown w/ Pedicure Bowl (sold separatel |
|---------------|---------------------------------------------------------------------------|----------------------------------------|
| Top design    | Unique, non-motorized, rocking design gently moves and soothes            |                                        |
|               | Ergonomically shaped to help release stress                               |                                        |
|               | Adjustable head and dual-foot cushions are included                       |                                        |
|               | Split cushions remove to reveal opening for pedicure-bowl access          |                                        |
|               | Fabric safety strap prevents over-rocking                                 | ←──────────────────────                |
| Materials     | UltraSoft-Touch PU vinyl in Camel color, fabric-backed, PVC-free          |                                        |
| Foam          | 1-1/2" foam beneath vinyl cover                                           |                                        |
|               |                                                                           | 27"                                    |
| BASE & FRAME: |                                                                           |                                        |
| Materials     | Solid Rubberwood                                                          |                                        |
| Finish        | Wenge finish (dark wood)                                                  |                                        |
| Capacity      | Static weight capacity 450 lbs. Suitable for persons up to 6' 4" in heigh | <b></b> 68"                            |

| Finish               | Wenge finish (dark wood)                                                  |
|----------------------|---------------------------------------------------------------------------|
| Capacity             | Static weight capacity 450 lbs. Suitable for persons up to 6' 4" in heigh |
| Locks                | Adjustable locking mechanism holds Lounge in any position                 |
| Pedicure Bowl Access | Easy pedicure-bowl access by removing either (or both) foot pads          |
|                      | Accommodates up to 18.5" diameter bowl (not included)                     |
|                      |                                                                           |