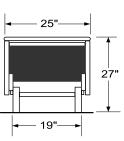

## **Breath Pedi-Lounge**

| TOP:          | Comes with two foot cushions and head cushion (not shown).                | Shown w/ Pedicure Bowl (sold separatel |
|---------------|---------------------------------------------------------------------------|----------------------------------------|
| Top design    | Unique, non-motorized, rocking design gently moves and soothes            |                                        |
|               | Ergonomically shaped to help release stress                               |                                        |
|               | Adjustable head and dual-foot cushions are included                       |                                        |
|               | Split cushions remove to reveal opening for pedicure-bowl access          |                                        |
|               | Fabric safety strap prevents over-rocking                                 | ←──────────────────────                |
| Materials     | UltraSoft-Touch PU vinyl in Camel color, fabric-backed, PVC-free          |                                        |
| Foam          | 1-1/2" foam beneath vinyl cover                                           |                                        |
|               |                                                                           | 27"                                    |
| BASE & FRAME: |                                                                           |                                        |
| Materials     | Solid Rubberwood                                                          |                                        |
| Finish        | Wenge finish (dark wood)                                                  |                                        |
| Capacity      | Static weight capacity 450 lbs. Suitable for persons up to 6' 4" in heigh | <b></b> 68"                            |

## WEIGHTS:

Lounge weight 73 lbs. Shipping weight - boxed 126 lbs. (73" x 28" x 21")

58"

Rev 8/11

www.TouchAmerica.com (800) 678-6824 · (919) 732-6968 PO Box 1304 · Hillsborough · NC