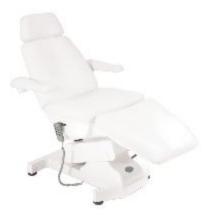

# Elite Platinum Aesthetic Chair C4000T

The Elite Platinum Aesthetic Chair provides both easy access and comfort for face and décolleté treatments. Whisper-quiet motors and effortless controls allow for simultaneous adjustments with jarring, abrupt movements. The treatment positions range from a fully flat table to seated upright. Specially designed for facials, laser treatments, IPL, Botox® treatments, body treatments, and depilation. UL® Listed. Lift capacity: 600 lbs.