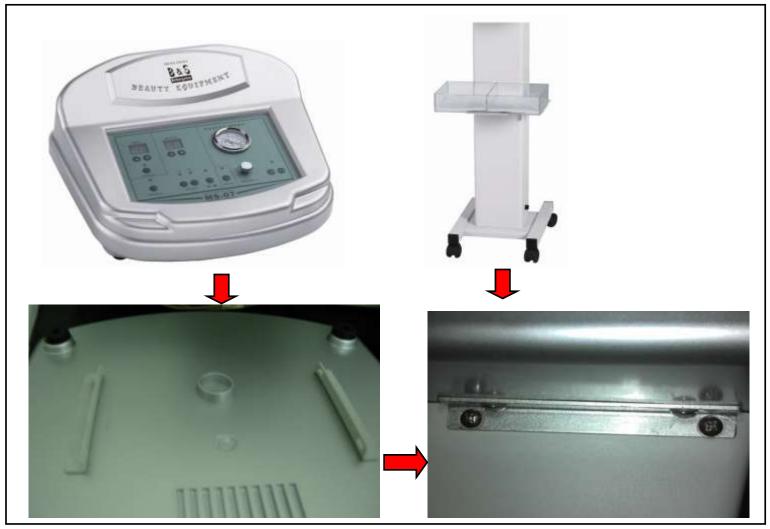

## **D-MS07** Assembly Instructions for the Stand

1. D-MS07 machine comes with two metal brackets pre-attached to the bottom of the unit. Carefully position the machine on top of the stand. Align the two screw holes in the brackets to the holes in the stand and tighten with a screwdriver.