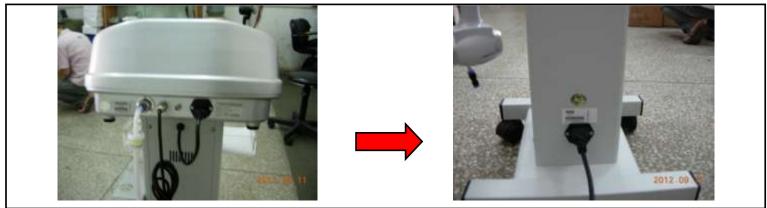

2. Behind the machine there is an electric socket. Just below that, hanging from the stand, there is an electric cord. Simply plug in this electric plug into the socket behind the machine.

There is a separate electric cord which plugs into the base of the stand and to an electric outlet on the wall.