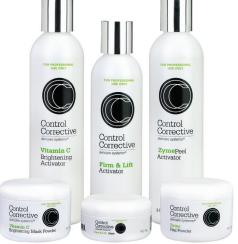

## Power Tools

**Precisely formulated** with the highest quality, efficacious and clinically-tested active ingredients, POWER TOOLS **take away the guesswork** and put the power of beautiful skin into your hands.

| PRODUCTS                    | BENEFITS                                                                                                                                                                                             | USAGE                                                                                                                                                  | KEY ACTIVES                                                                                   |
|-----------------------------|------------------------------------------------------------------------------------------------------------------------------------------------------------------------------------------------------|--------------------------------------------------------------------------------------------------------------------------------------------------------|-----------------------------------------------------------------------------------------------|
| Zyme Exfoliant<br>Powder    | Refines skin texture by dissolving dead skin cells and clogged pores. Highly effective, it offers the added benefit of being a natural alternative to harsher chemical exfoliations.  All skin types | O2 Clear Facial, Beta Clear Facial,<br>Clairifying Enzyme Facial, Classic<br>Nourishing Facial, Botanical Soothing<br>Facial, C New Brightness Facial, | Aloe Barbadensis Leaf, Kaolin,<br>Albumin, Pancreatin, Zyme Exfoliant<br>Powder               |
| Zyme Exfoliant<br>Activator | When mixed with Zyme Exfoliant Powder, this enzyme provides outstanding exfoliation for all skin types.  All skin types                                                                              | O2 Clear Facial, Beta Clear Facial,<br>Clairifying Enzyme Facial, Classic<br>Nourishing Facial, Botanical Soothing<br>Facial, C New Brightness Facial  | Aloe Barbadensis Leaf Juice,<br>Chamomilla Recutita (Matricaria)<br>Flower Extract, Allantoin |
| Firm & Lift Mask<br>Powder  | This deep penetrating mask tightens and tones the skin and the results are felt and seen immediately.  All skin types                                                                                | Dermal Flash Treatment, Eye Lift, Eye<br>Firm Treatment                                                                                                | Albumen Amylum, Soy Protein<br>Powder, L-lysine                                               |
| Firm & Lift Activator       | When used in combination with the Firm & Lift Mask Powder, this treatment increases microcirculation and helps reduce dead skin cell buildup.  All skin types                                        | Dermal Flash Treatment, Eye Lift, Eye<br>Firm Treatment                                                                                                | Extracts of Kelp, Potassium Sorbate,<br>Grapefruit Seed Extract                               |

### Zyme Exfoliant Powder & Activator

Dissolves dead cell build up Stimulates new cell production Refines pores and skin texture Enhances surface glow

### Vitamin C Brightening Mask & Activator

Enhances brightness and clarity
Fights free-radical damage
Reduces inflammation
Firms and tones

### Firm & Lift Mask & Activator

Firms and tones Enhances glow Smoothes texture Hydrates