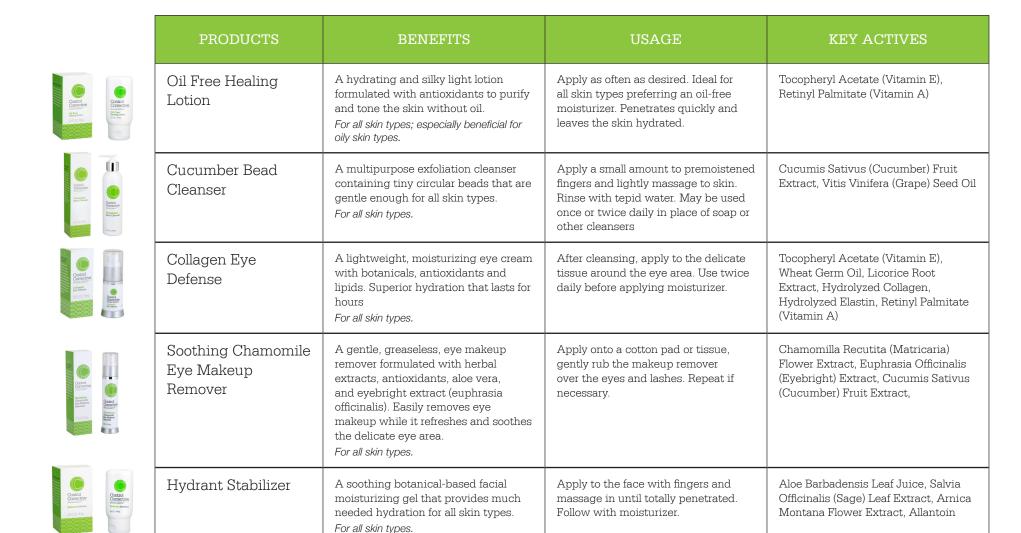

| PRODUCTS                    | BENEFITS                                                                                                                                                        | USAGE                                                                                                                                                            | KEY ACTIVES                                                                                                           |
|-----------------------------|-----------------------------------------------------------------------------------------------------------------------------------------------------------------|------------------------------------------------------------------------------------------------------------------------------------------------------------------|-----------------------------------------------------------------------------------------------------------------------|
| Salicylic Wash 2%           | This gentle foaming cleanser works to smooth and exfoliate dead skin buildup. May be used daily or as directed by your skincare specialist. For all skin types. | Apply a small amount to premoistened fingers and lightly massage to affected areas. Rinse with tepid water. May be used once or twice daily depending skin type. | Salicylic Acid (2%)                                                                                                   |
| Ceramide Daily<br>Cream     | A rich silky and hydrating moisturizer for all skin types.  For all skin types.                                                                                 | Apply as often as desired when the skin needs balance and moisturizing.                                                                                          | Ceramide 3, Retinyl Palmitate<br>(Vitamin A), Tocopheryl Acetate<br>(Vitamin E)                                       |
| Gentle Facial Wash          | A light aloe vera based cleansing gel for all skin types. Removes impurities and makeup.  For all skin types.                                                   | Apply a small amount to pre-<br>moistened face, massage, and then<br>rinse off. Repeat if desired. May be<br>used twice daily. Beneficial for all<br>skin types. | Aloe Barbadensis Leaf Juice                                                                                           |
| Balancing Tonic             | A calming aloe vera based hydrating tonic for all skin types.  For all skin types.                                                                              | Using a cotton pad, apply to entire face and neck. Repeat if desired.                                                                                            | Aloe Barbadensis Leaf Juice,<br>Allantoin                                                                             |
| Balancing<br>Thermogel Mask | Helps to restore and balance dry, dehydrated or flaky skin.  For all skin types.                                                                                | Apply liberally with fingers or fan brush. Leave on 7-10 minutes, then rinse with water. For very dehydrated skin, apply a second coat.                          | Aloe Barbadensis Leaf Juice,<br>Chamomilla Recutita (Matricaria)<br>FloweTocopheryl Acetate (Vitamin<br>E), Allantoin |