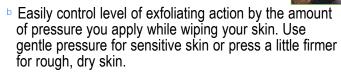

Use the **BLUE** textured side to gently exfoliate dead skin cells, rough spots, and bendable areas.

Perfect right before any professional sunless service.

See "Recipes for Sunless Success" for more usage information.