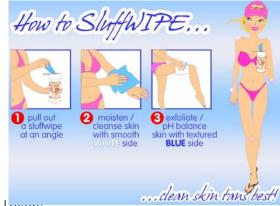

#### how to use:

Use 1-2 SluffWIPES Pros immediately prior to any sunless tan treatment.

Use the WHITE smooth side gently over the entire body to cleanse, pH balance and rinse the skin with a 99.9% natural formula.

Use the **BLUE** textured side to gently exfoliate dead skin cells, rough spots, and bendable areas.

Perfect right before any professional sunless service.

See "Recipes for Sunless Success" for more usage information.

#### how to demo:

First, take a client's hand, and using the WHITE side of a SluffWipe, moisten the top of the client's hand. Then, use the **BLUE** dermally-abrasive side to whisk away dead skin, dirt, and residue. Allow a few seconds to dry, then marvel at the perfectly prepared palette for sunless or UV tanning!