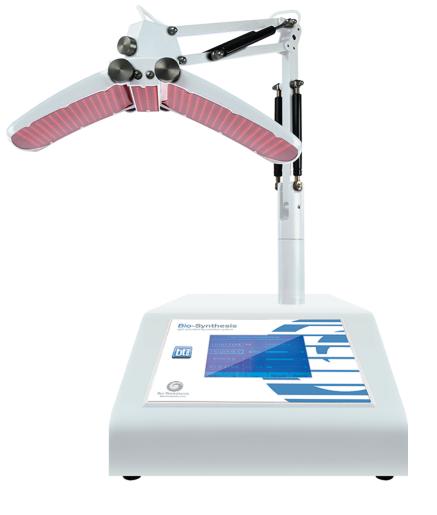

## Bio-Synthesis®

Professional Systems Detail Shipping One Year Limited Warranty

## **Unit Specifications:**

Length: 18" Width: 12.5" Height: 6.75" Weight: 52.8 lbs.

LCD Touch Screen: 4.75" x 3.5"

Colors: RED, YELLOW, GREEN, BLUE

Lights Per Color: 1,000