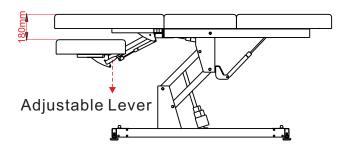

- 3. Pulling on the adjustable lever, the side armrests can be set to desirable height.
- 4. The Back Release Button and Leg Release Button can be reinstalled on both right and left sides of the base.
  Please refer to the picture below.