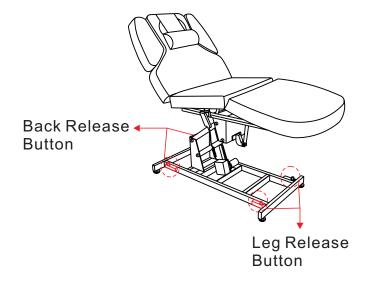

# **ELECTRIC BED FUNCTION**

- 2.1 Using your feet, press the Leg Release Button to raise and lower the leg rest. The leg rest can adjust to 140°. To lower the leg rest to its original position (flat) press the Leg Release Button and apply pressure downwards on the leg rest.
- 2.2 Using your feet, press the Back Release Button to raise and lower the backrest. The backrest can adjust between 0-60°. To lower the back rest to its original position (flat) press the Back Release Button and apply pressure downwards on the backrest.

- 3. Pulling on the adjustable lever, the side armrests can be set to desirable height.
- 4. The Back Release Button and Leg Release Button can be reinstalled on both right and left sides of the base.
  Please refer to the picture below.