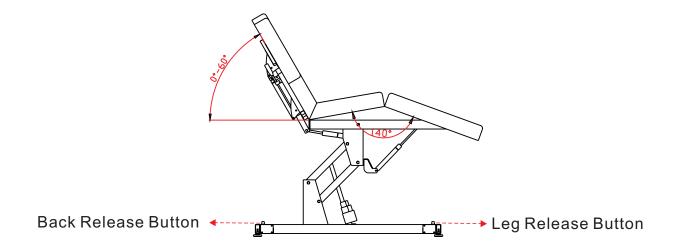

# **ELECTRIC BED FUNCTION**

- 2.1 Using your feet, press the Leg Release Button to raise and lower the leg rest. The leg rest can adjust to 140°. To lower the leg rest to its original position (flat) press the Leg Release Button and apply pressure downwards on the leg rest.
- 2.2 Using your feet, press the Back Release Button to raise and lower the backrest. The backrest can adjust between 0-60°. To lower the back rest to its original position (flat) press the Back Release Button and apply pressure downwards on the backrest.

- 3. Pulling on the adjustable lever, the side armrests can be set to desirable height.
- 4. The Back Release Button and Leg Release Button can be reinstalled on both right and left sides of the base.
  Please refer to the picture below.