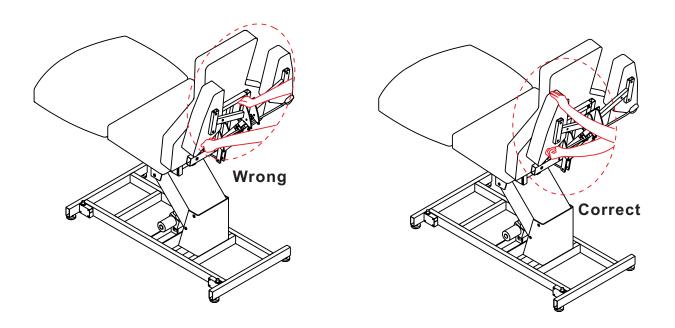

# **WARNING**

(1)Warning: When adjusting the armrest of the Mila, keep both hands away from the metal frame. Please hold the vinyl portion of arm rest when adjusting its height. Holding the metal frame when adjusting the arm rest height can potentially cause injury. (Please see picture)