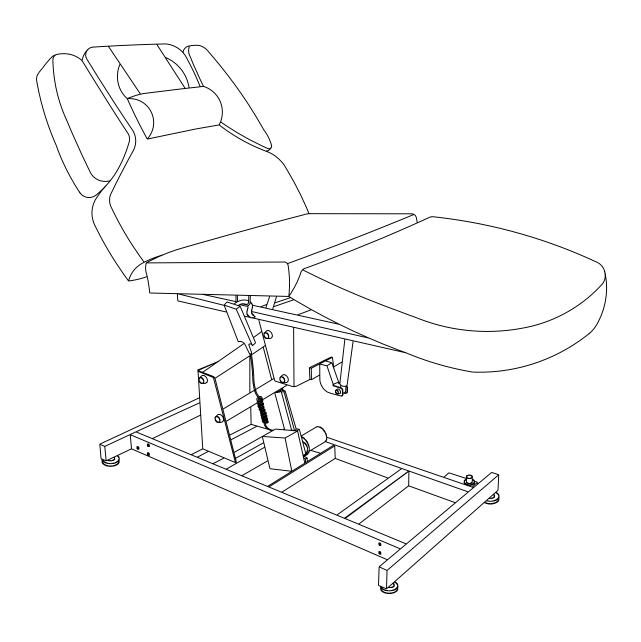

### PRODUCT DESCRIPTION

#### **PRODUCT SPECIFICATIONS**

Product Size: 2000X820X660mm

Minimum height: 660mm Maximum height: 860mm

N/W: 87 kg G/W: 118 kg

Maximum Allowable Weight: 200 kg

Warning: Do not sit on backrest only.

**Hand Remote** 