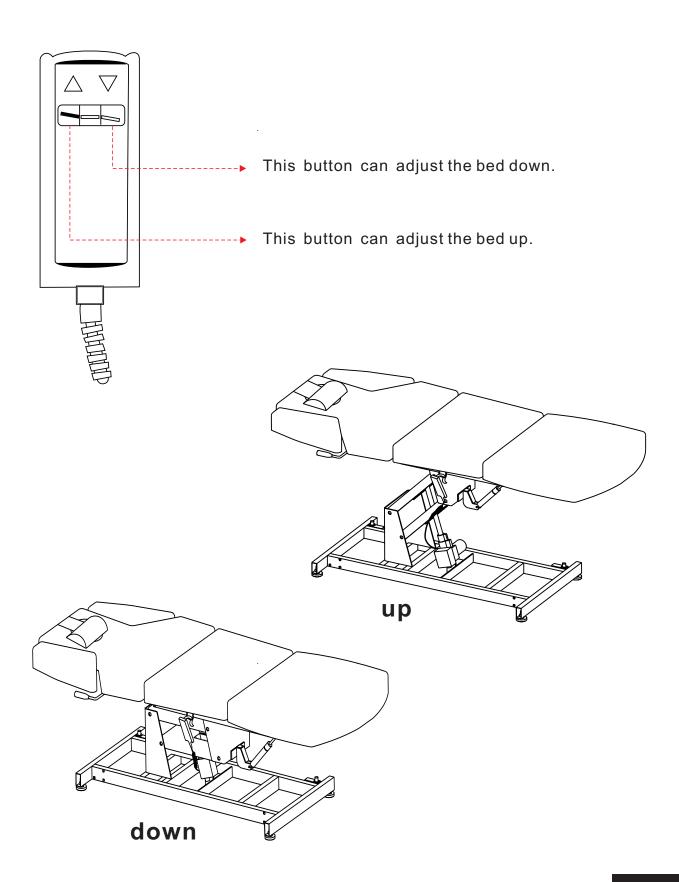

# **ELECTRIC BED FUNCTION**

1. The function of adjusting height.

# **ELECTRIC BED FUNCTION**

- 2.1 Using your feet, press the Leg Release Button to raise and lower the leg rest. The leg rest can adjust to 140°. To lower the leg rest to its original position (flat) press the Leg Release Button and apply pressure downwards on the leg rest.
- 2.2 Using your feet, press the Back Release Button to raise and lower the backrest. The backrest can adjust between 0-60°. To lower the back rest to its original position (flat) press the Back Release Button and apply pressure downwards on the backrest.