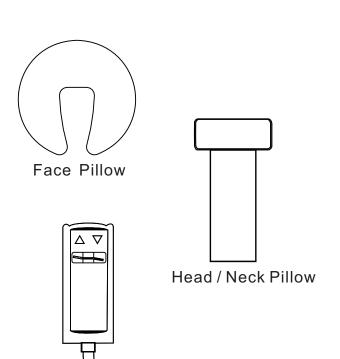

#### **ACCESSORIES**

- 1. Face Pillow: Provides extra added comfort for face down position.
- 2. Head/Neck Pillow: Provides support for head and neck when lying on back or side.
- 3. Electronic Single-Function Hand Remote.