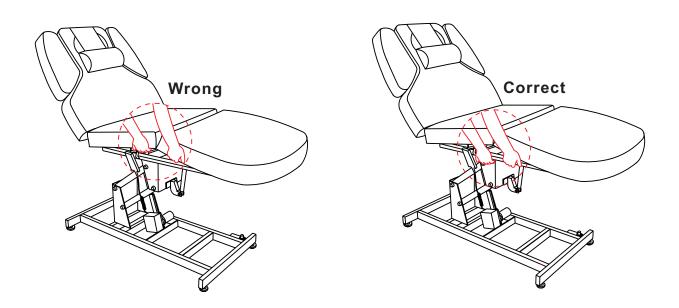

# **WARNING**

(1)Warning: When adjusting the armrest of the Mila, keep both hands away from the metal frame. Please hold the vinyl portion of arm rest when adjusting its height. Holding the metal frame when adjusting the arm rest height can potentially cause injury. (Please see picture)