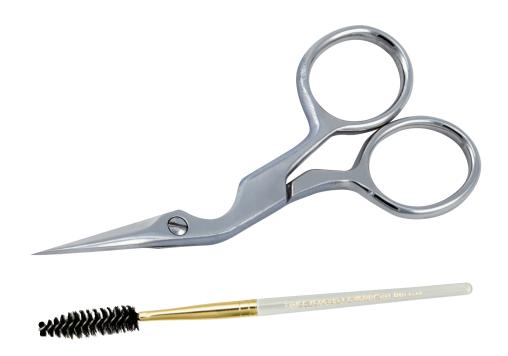

## Brow Shaping Scissors & Brush

ITEM CODE: 2914-P

## Description

Custom crafted with innovative ergonomic design and sharp, ultra-thin precision blades that allow user to isolate each hair for optimum accuracy and control when trimming and shaping brows. Brow brush included. Stainless Steel. Patent pending.

| Feature                     | Benefit                           |
|-----------------------------|-----------------------------------|
| Stainless steel scissors    | Durable, easy to clean            |
| Ergonomic design            | Easy handling                     |
| Spiral brow brush           | Helps shape and define brows      |
| Small eye rings             | Optimum control and comfort       |
| Ultra thin precision blades | To isolate each hair for accuracy |
|                             |                                   |