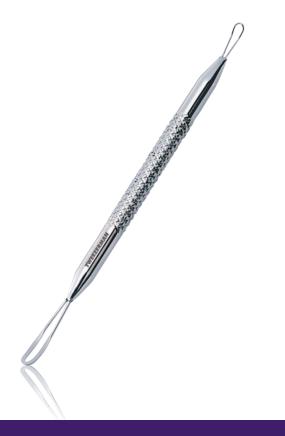

## Description

Thin angled loop to roll out mature whiteheads and a flat side to gently press out blackheads. Textured body for added control. Stainless Steel.

| Feature         | Benefit                                                            |
|-----------------|--------------------------------------------------------------------|
| Stainless steel | Durability, easy to cleaning                                       |
| Double sideded  | One side to remove whiteheads and one side to press out blackheads |
| Textured body   | Non-slip grip                                                      |