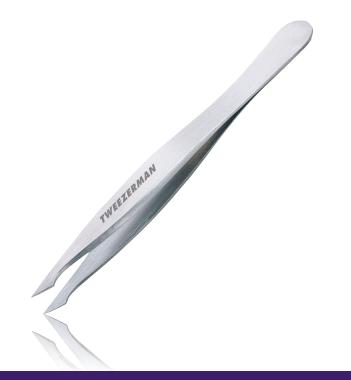

#### TWEEZERS

# Pointed Slant Tweezer

ITEM CODE: 1261-P

### Description

Precise and versatile with innovative, perfectly aligned hand-finished tips that combine the easy handling of our Slant with the precision of our Point. Polished Stainless Steel.

| Feature                           | Benefit                                |
|-----------------------------------|----------------------------------------|
| Stainless steel                   | Durable, easy to clean                 |
| Hand filed perfectly aligned tips | To grab every hair every time          |
| Perfectly calibrated tension      | Comfort & control                      |
| Combination tip                   | Functions as a Slant and Point Tweezer |