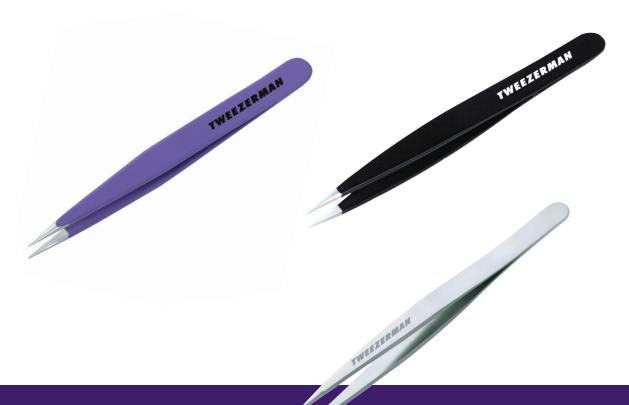

TWEEZERS Retail: 1240-P Retail: 1241-BP Retail: 1241-BLP

### Point Tweezer

ITEM CODE: 1240-P Classic Stainless Steel, 1241-CP Assorted Colors

### Description

Perfectly aligned, finely tapered, hand-finished points grab the smallest and finest hairs with ease. Great for precision tweezing, ingrown hairs and splinters. In Classic Stainless Steel and Stainless Steel with enamel color finishes.