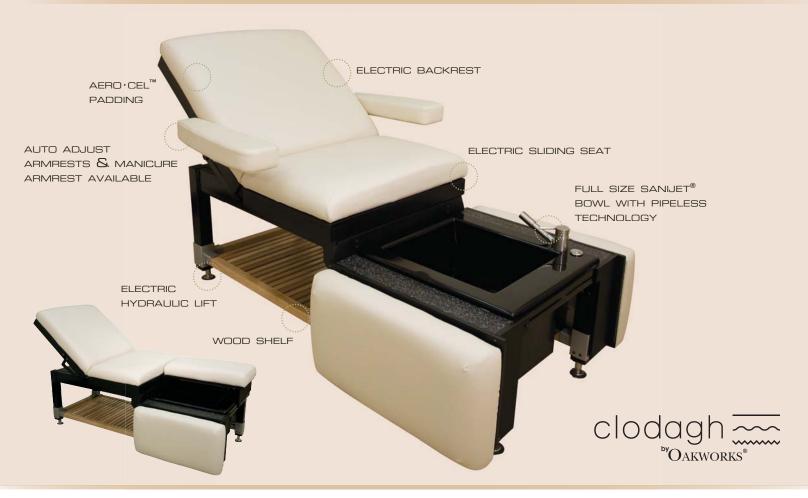

## BUILT IN PEDI-SPA BOWL Top of the line Sanijet® bowl with pipeless technology offers the ultimate in comfort and cleanability. Available in fully plumbed version for installations where in floor drain and water supply are available.

## POWERED BACKREST & HEIGHT

Now with fully powered backrest featuring our exclusive auto adjust armrests with or without manicure option insures comfort for any treatment, even several at a time! The electric/hydraulic height adjustment system makes it easy to get on and off the table.

## ELECTRIC SLIDING SEAT

This new feature insures the best ergonomics for both your client and the technician. The 4" travel makes it easy for everyone to get comfortable, and the recess at the end of the table allows technicians to get in really close for better ergonomics when seated.