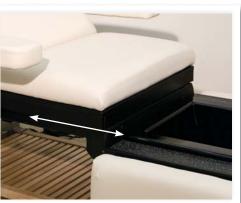

## ELECTRIC SLIDING SEAT

This new feature insures the best ergonomics for both your client and the technician. The 4" travel makes it easy for everyone to get comfortable, and the recess at the end of the table allows technicians to get in really close for better ergonomics when seated.