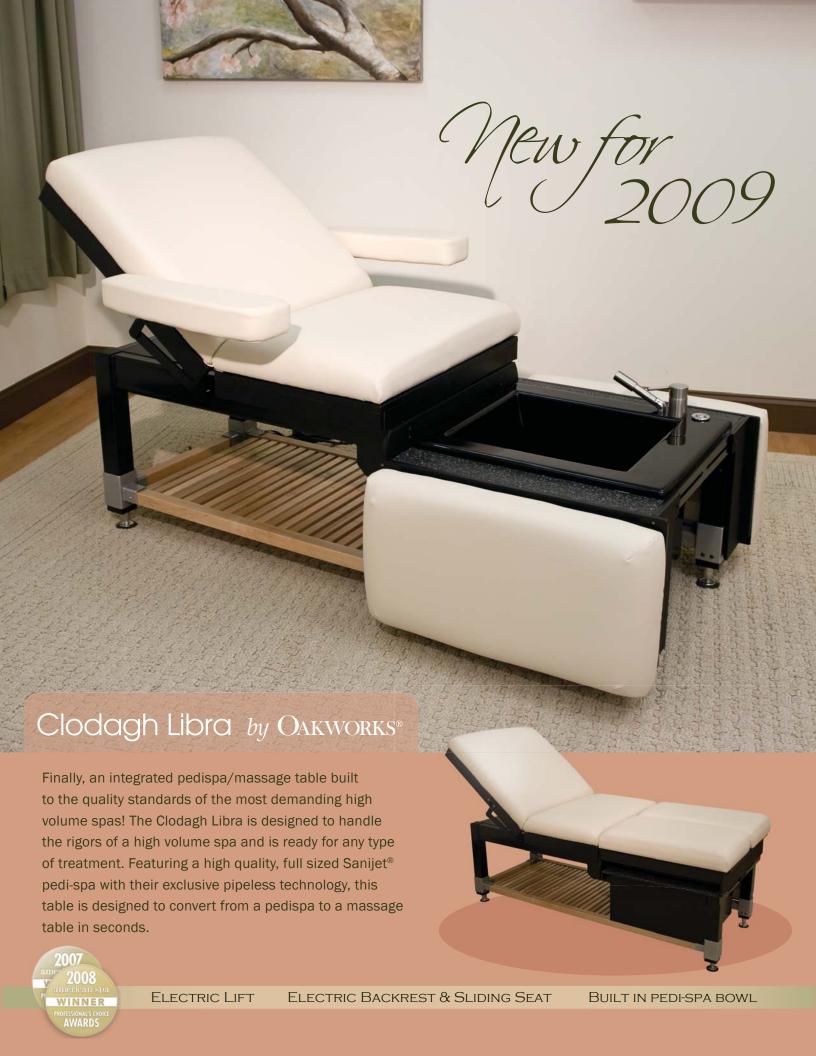

## POWERED BACKREST & HEIGHT

Now with fully powered backrest featuring our exclusive auto adjust armrests with or without manicure option insures comfort for any treatment, even several at a time! The electric/hydraulic height adjustment system makes it easy to get on and off the table.

## ELECTRIC SLIDING SEAT

This new feature insures the best ergonomics for both your client and the technician. The 4" travel makes it easy for everyone to get comfortable, and the recess at the end of the table allows technicians to get in really close for better ergonomics when seated.

## BUILT IN PEDI-SPA BOWL Top of the line Sanijet® bowl with pipeless technology offers the ultimate in comfort and cleanability. Available in fully plumbed version for installations where in floor drain and water supply are available.