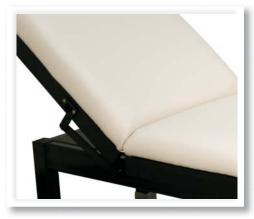

## POWERED BACKREST & HEIGHT

Now with fully powered backrest featuring our exclusive auto adjust armrests with or without manicure option insures comfort for any treatment, even several at a time! The electric/hydraulic height adjustment system makes it easy to get on and off the table.