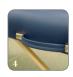

#### 4. HANDLES

Reinforced, padded and T-nutted to the frame for added durability.