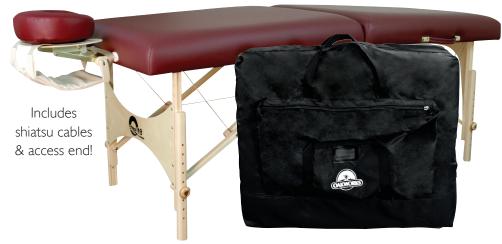

## ONE COMPLETE PACKAGE INCLUDES:

- 3" MULTI-LAYER PADDING
- ACCESS END & SHIATSU CABLES
- ADJUSTABLE FACE REST
- ARM HAMMOCK
- ESSENTIAL CARRY CASE

#### 4. HANDLES

Reinforced, padded and T-nutted to the frame for added durability.