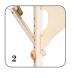

#### 2. SUPPORT STRUCTURE

Engineered Leg extension system-designed to need only one knob instead of two and offer more strength than any other on the market.