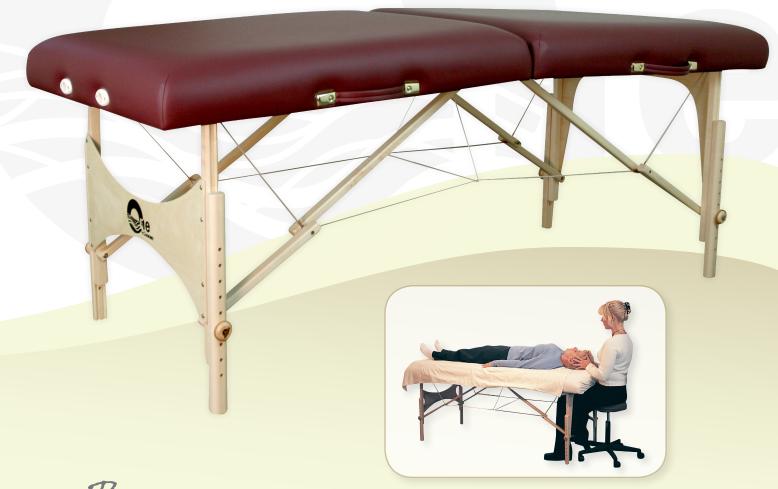

Built to meet the needs of a budget-conscious student or professional who doesn't want to compromise on quality, the OAKWORKS® "One" portable massage table is a great choice. OAKWORKS® has the *One* table you need for a successful start and satisfying career.

# One great table... One incredible value...

### specifications

| MAX. OPERATING WEIGHT | 500 lbs.                                  |
|-----------------------|-------------------------------------------|
| SIZE                  | 30" wide, 73" long                        |
| WEIGHT                | 32 lbs                                    |
| HEIGHT RANGE          | 24" - 34"                                 |
| TOP                   | Rectangular                               |
| PADDING (CFC FREE)    | 3" multi-layer padding                    |
| UPHOLSTERY (PVC FREE) | In 8 Earth friendly<br>TerraTouch™ colors |
| STANDARD              | Access End Panel,<br>Shiatsu Cables       |

### Details Make the Difference

#### 2. SUPPORT STRUCTURE

Engineered Leg extension system-designed to need only one knob instead of two and offer more strength than any other on the market.

#### 3. UNDERSTRUCTURE

This IntegraHinge<sup>™</sup> design offers incredible strength and light weight that no piano hinge can match. Squeak-free and rigid.

#### 4. HANDLES

Reinforced, padded and T-nutted to the frame for added durability.

#### 5. UNILOCK<sup>™</sup> SYSTEM

Super quick, easy to use system folds out of the way for shiatsu and won't rip your sheets.