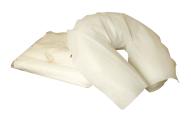

## featured BOIANCE™ FACE REST

The union of ultra comfortable padding and water spheres combine to deliver an exceptional feeling of comfort and relaxation. The Boiance  $^{\text{TM}}$  Face Cradle Pillow also features a unique, very open space to avoid all pressure on the eyes and sinus cavities. Available in all TerraTouch  $^{\text{TM}}$  colors.