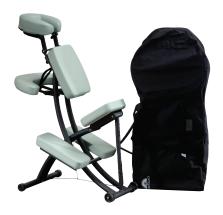

PORTAL PRO®

he patented PortalPro® has been the undisputed favorite massage chair for over 20 years. This lightweight chair offers superior ergonomics, flexibility and strength. With a working weight of 350 lbs, the PortalPro® easily adjusts to fit any size client.

specifications

|                                              | *                                                      |
|----------------------------------------------|--------------------------------------------------------|
| MAX. OPERATING WEIGHT                        | 350 lbs.                                               |
| WEIGHT                                       | 19 lbs                                                 |
| UPHOLSTERY (PVC FREE)                        | TerraTouch™, UltraTouch™ll choose from over 20 colors! |
| STANDARD                                     | Carry Case with strap,<br>Instructional DVD            |
| FRAME                                        | Black Powder-Coated<br>Aluminum Frame                  |
| OPTIONS                                      | Sternum Pad                                            |
| Bold - Standard • Italic - Additional Charge |                                                        |

QuickLock<sup>™</sup> Face Rest: U.S. Patent #5,177,823 Portal Pro®: U.S. Patent #5,401,078

Package Includes:
Portal Pro® Chair,
Carry Case w/strap,
& Instructional DVD