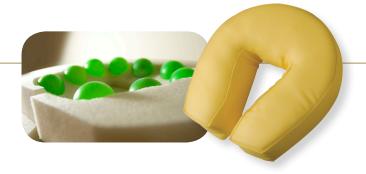

## featured BOIANCE™ FACE REST

The union of ultra comfortable padding and water spheres combine to deliver an exceptional feeling of comfort and relaxation. The Boiance  $^{\text{TM}}$  Face Cradle Pillow also features a unique, very open space to avoid all pressure on the eyes and sinus cavities. Available in all TerraTouch  $^{\text{TM}}$  colors.