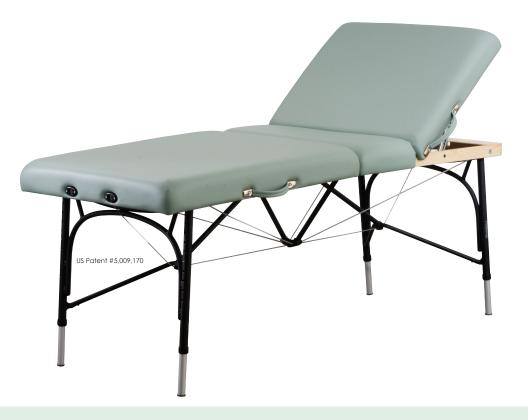

## exceptional versatility - effortless adjustability - client access - all sides - from every angle

If you're considering adding light spa services or a wider range of bodywork to your practice, this is the portable massage table to rely on . The Alliance<sup>™</sup> Aluminum portable massage table is your best choice for a professional table that provides portability and a back rest top. Easy adjustments that allow six positions and up to 60° of tilt permit a greater number of modalities such as waxing, facials, reflexology, acupuncture, etc., offered to a wider range of clients, including pregnant women and those with sinus or cardiac concerns.

#### alliance<sup>™</sup> aluminum</sup> Max. Operating 550 lbs. Weight Weight 30-36 lbs Widths 27", 30" Height Ranges 24"-34" 73″ Length Tops **Back Rest Top** Padding Semi-Firm, Firm, Plush Upholstery **TerraTouch<sup>™</sup>**, *Ultratouch<sup>™</sup>II* Face Rests, Arm Rest, Bolster Side Arm Rests, Field Feet, Paper Roll Holder, Options Table Extender, Memory Plus Face Rest Crescent

#### Details make the difference:

1 PATENTED COMPLEMENTARY SUSPENSION SYSTEM - Engineered and patented to assure ultimate strength and stability, while remarkably reducing weight. The powder coated, welded aluminum legs and braces are scratch resistant and easy to clean. 2 ULTIMATE ACCESS - Optimize your body mechanics all around the table, ends and sides. 3 TELESCOPING LEGS - Anodized leg extensions offer smooth operation with easy push-button adjustability and support. 4 PATENTED INTEGRA-HINGE<sup>TM</sup>- Ingenious patented design reinforces the table to support heavy loading that no piano hinge can match. 5 EXCEPTIONAL FRAME STRENGTH - Laser-aligned finger-jointed poplar frame means perfect joinery. 6 UNILOCK<sup>™</sup> - Patent-pending, easy-to-use closure system won't break, rust or rattle. The safety design prevents cuts and scratches to you and your clients. 7 BACK REST- Easy adjustments allow 6 positions and up to 60° of tilt.