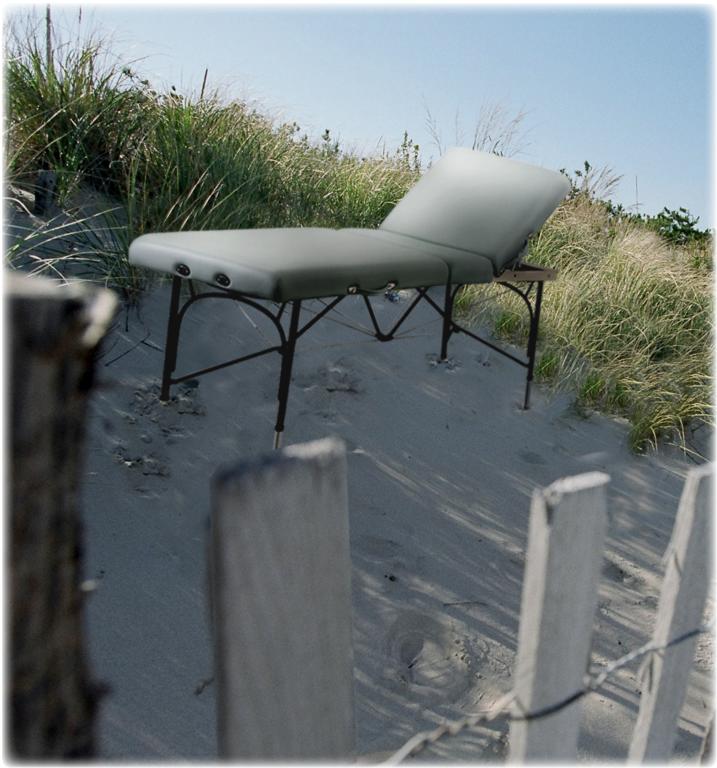

## exceptional versatility - effortless adjustability - client access - all sides - from every angle

If you're considering adding light spa services or a wider range of bodywork to your practice, this is the portable massage table to rely on . The Alliance<sup>™</sup> Aluminum portable massage table is your best choice for a professional table that provides portability and a back rest top. Easy adjustments that allow six positions and up to 60° of tilt permit a greater number of modalities such as waxing, facials, reflexology, acupuncture, etc., offered to a wider range of clients, including pregnant women and those with sinus or cardiac concerns.

800.558.8850 www.oakworks.com

Designed especially for: Esthetics, Spa Treatments, Reiki, Osteopathy, Reflexology, Acupuncture, Pregnancy Massage and Physical Therapy.