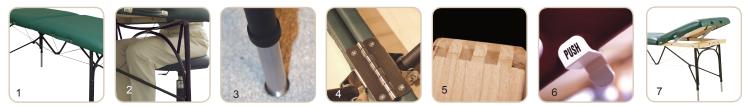

#### Details make the difference:

1 PATENTED COMPLEMENTARY SUSPENSION SYSTEM - Engineered and patented to assure ultimate strength and stability, while remarkably reducing weight. The powder coated, welded aluminum legs and braces are scratch resistant and easy to clean. 2 ULTIMATE ACCESS - Optimize your body mechanics all around the table, ends and sides. 3 TELESCOPING LEGS - Anodized leg extensions offer smooth operation with easy push-button adjustability and support. 4 PATENTED INTEGRA-HINGE<sup>TM</sup>- Ingenious patented design reinforces the table to support heavy loading that no piano hinge can match. 5 EXCEPTIONAL FRAME STRENGTH - Laser-aligned finger-jointed poplar frame means perfect joinery. 6 UNILOCK<sup>™</sup> - Patent-pending, easy-to-use closure system won't break, rust or rattle. The safety design prevents cuts and scratches to you and your clients. 7 BACK REST- Easy adjustments allow 6 positions and up to 60° of tilt.