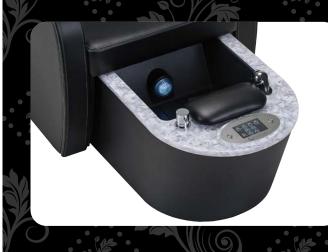

#### Features

- Patented Sanijet® pipeless hydrotherapy
  Reinforced fiberglass tub with reflexology
  Fully motorized seat with retractable armrests doors
- Luxurious upholstery
- Contrast double stitch upholstery
- Embedded control panel
- Milled solid surface Avonite®
- Commercial grade chrome plumbing fixtures
- Adjustable electric footrest
- Black, Dark Silver or Cream tub and shroud
- Premium laminate panels