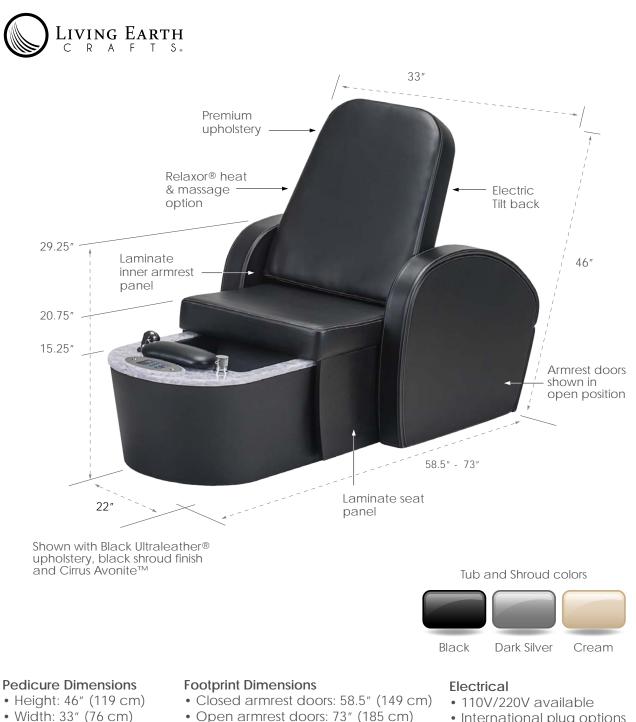

### • Seat Height: 21" (53 cm)

• Width: 33" (76cm)

International plug options

pending **( €** pending

#### Features

- Patented Sanijet® pipeless hydrotherapy
  Reinforced fiberglass tub with reflexology
  Fully motorized seat with retractable armrests doors
- Luxurious upholstery
- Contrast double stitch upholstery
- Embedded control panel
- Milled solid surface Avonite®
- Commercial grade chrome plumbing fixtures
- Adjustable electric footrest
- Black, Dark Silver or Cream tub and shroud
- Premium laminate panels

### Options

- ADA compliant option
- Swingaway manicure trays
- Upgraded Avonite<sup>™</sup> surface options
- Relaxor<sup>®</sup> heat & massage
- Wide variety of upholstery and trim color options
- Power drain pump