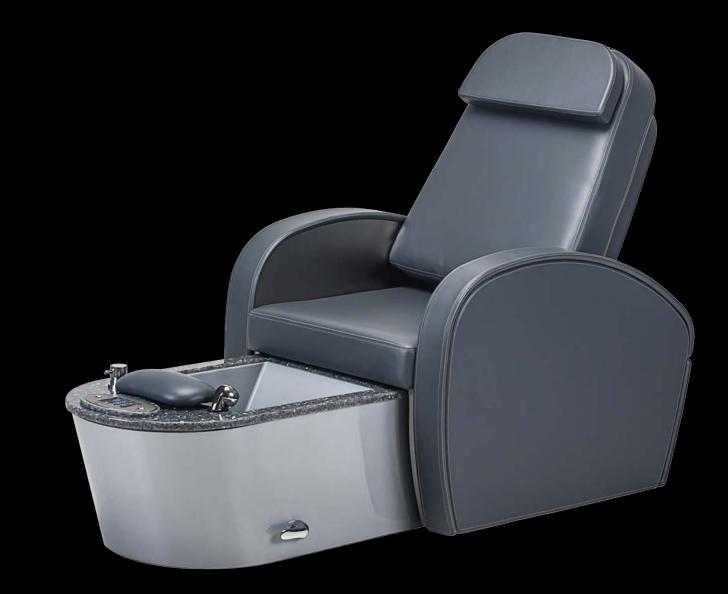

## ESSEX PIPELESS FOOT TREATMENT SPA

If you are looking for a timeless, sophisticated pedicure chair, look no further. The Essex<sup>™</sup> from Living Earth Crafts features a luxurious, handcrafted motorized chair with bespoke finishes. Powered by the patented Sanijet® pipeless hydrotherapy jets, it's simply the finest pedicure chair on the market today.

#### Features

- Patented Sanijet® pipeless hydrotherapy
  Reinforced fiberglass tub with reflexology
  Fully motorized seat with retractable armrests doors
- Luxurious upholstery
- Contrast double stitch upholstery
- Embedded control panel
- Milled solid surface Avonite®
- Commercial grade chrome plumbing fixtures
- Adjustable electric footrest
- Black, Dark Silver or Cream tub and shroud
- Premium laminate panels