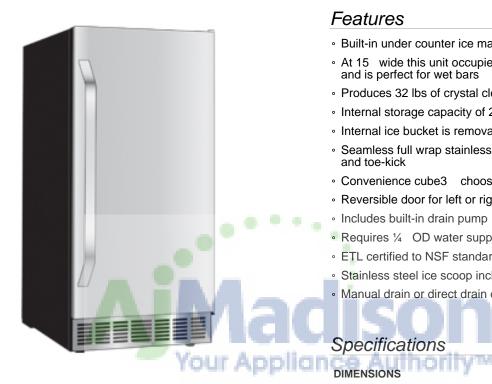

## Ice Maker ~ DIM3225BLSST

### **Features**

- · Built-in under counter ice maker
- · At 15 wide this unit occupies very little cabinet space and is perfect for wet bars
- Produces 32 lbs of crystal clear cubes per day
- · Internal storage capacity of 25 lbs of ice
- · Internal ice bucket is removable for easy cleaning
- Seamless full wrap stainless steel door with matching handle and toe-kick
- · Convenience cube3 choose between 3 sizes of ice cube
- · Reversible door for left or right hand door opening
- · Includes built-in drain pump
- Requires ¼ OD water supply line
- · ETL certified to NSF standards
- Stainless steel ice scoop included
- Manual drain or direct drain option