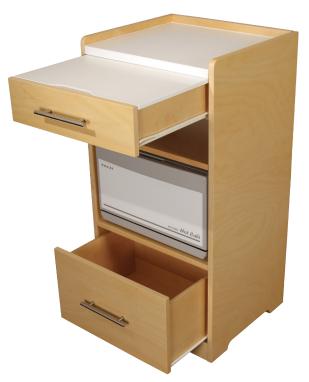

Convenient pull out work shelf can be removed for cleaning.

Ginger Root

octions

see pages 36-39 for accessories