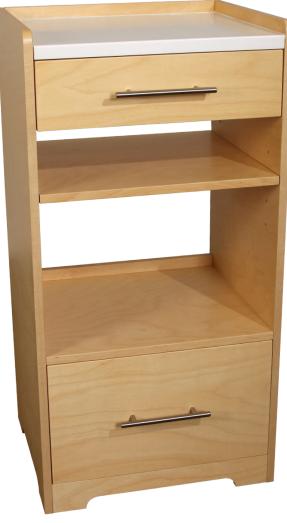

Oakworks Slimline Irolley

Oakworks® Slimline Trolley is the perfect choice when space is at a premium. The small footprint and casters, along with the versatile design, insure you can get all of your important items near you while you work. The high quality solid surface countertops, two drawers and a large adjustable shelf area make this the most versatile trolley in our line.

Shown here in Artic White solid surface top & Natural finish.

- all hardwood construction, no particle board
- top drawer integrated pull out work shelf
- large bottom storage drawer
- hot towel cabi ready storage area
- built in power strip
- 2" (5cm) casters
- choice of wood finishes and solid surfaces