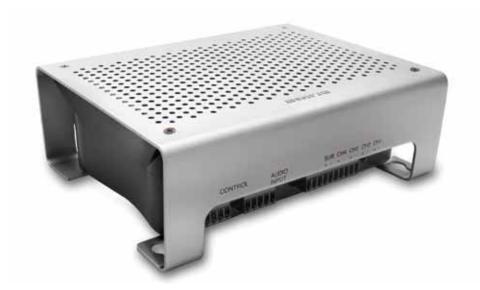

## Tune-in to **AudioWizard**™

Mr.Steam's AudioWizard™ 2.0 with its sleek and stylized redesign is ready to amplify your surroundings. The speakers can be mounted in any indoor or outdoor space, including a steam room or shower.

With the integrated Bluetooth® Audio Streaming System, the AudioWizard can pair up to eight Bluetooth-enabled devices, a subwoofer and an auxiliary input.

- Compatible with all smart devices and smart phones equipped with Bluetooth®
- The AudioWizard™ allows you to stream music, store it on your smart device and enjoy it in the steam room/shower
- AudioWizard aluminum enclosure is beautiful enough to be easily installed on a wall or tabletop
- Includes an amplifier, power supply and back lit control
- Install up to four speakers, enabling sound output within the bathroom and throughout the house and outdoor spaces
- Seamlessly connect to a dedicated in-shower control, including the premier iSteam control for music management, including play/pause, last track, next track, mute, and volume

AudioWizard with control\*

\$1,300

\*Available with iSteam® Control See page 12