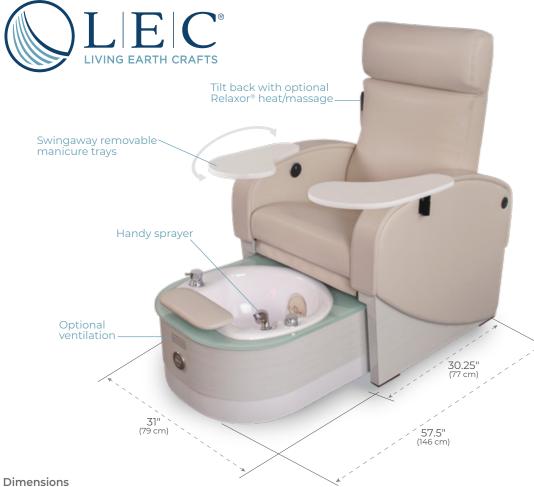

# CLUB CHAIR LE™ COMPACT MANI/PEDI COMBO CHAIR

- Chair Height: 50.25" (128 cm)
- Seat Height: 22" (56 cm)

## Footprint Dimensions

- Tub retracted: 30.25" (77 cm)
- Tub extended: 57.5" (146 cm)
- Width: 31.5" (80 cm)
- Tilt: Allow 10" 12" (25 cm 31 cm) behind chair for back tilt / plumbing access

# Features

- Retractable footbath
- Motorized bowl positioning
- · Electronic footrest
- Electric back tilt
- Reliable UL-listed motor
- Handy sprayer
- Electronic adjustments
- Power drain and flexible plumbing
- Tempered glass in Sugar White or Black Onyx

## Options

- Świngaway manicure sidetrays
- · Relaxor<sup>®</sup> heat & massage
- Ventilation
- Broad array of upholstery and finish selections