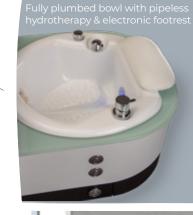

# Features

- Retractable footbath
- Motorized bowl positioning
- · Electronic footrest
- Electric back tilt
- Reliable UL-listed motor
- Handy sprayer
- Electronic adjustments
- Power drain and flexible plumbing
- Tempered glass in Sugar White or Black Onyx

# CLUB CHAIR LE<sup>™</sup> COMPACT MANI/PEDI CHAIR WITH RETRACTABLE FOOTBATH

The Club Chair LE<sup>™</sup> is the industry's most compact luxury plumbed pedicure bowl. The retracted footprint is similar to that of a standard armchair, it's an incredible space saver. The luxurious, bespoke Club LE<sup>™</sup> is hand upholstered from a broad array of fabric selections and finishes. Electronic chair, back, and ergonomics. The hidden pedicure unit features whisper quiet,