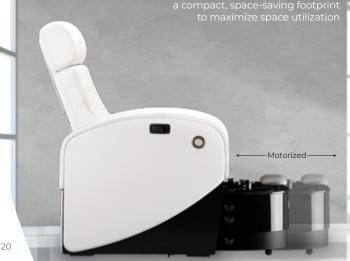

## Footprint Dimensions

- Tub retracted: 30.25" (77 cm)
- Tub extended: 57.5" (146 cm)
- Width: 31.5" (80 cm)
- Tilt: Allow 10" 12" (25 cm 31 cm) behind chair for back tilt / plumbing access

# Features

- Retractable footbath
- Motorized bowl positioning
- · Electronic footrest
- Electric back tilt
- Reliable UL-listed motor
- Handy sprayer
- Electronic adjustments
- Power drain and flexible plumbing
- Tempered glass in Sugar White or Black Onyx

# CLUB CHAIR LE<sup>™</sup> COMPACT MANI/PEDI CHAIR WITH RETRACTABLE FOOTBATH

The Club Chair LE<sup>™</sup> is the industry's most compact luxury plumbed pedicure bowl. The retracted footprint is similar to that of a standard armchair, it's an incredible space saver. The luxurious, bespoke Club LE<sup>™</sup> is hand upholstered from a broad array of fabric selections and finishes. Electronic chair, back, and ergonomics. The hidden pedicure unit features whisper quiet,