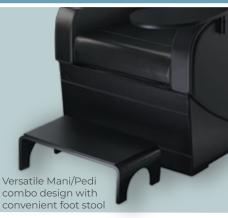

# CLUB CHAIR LE<sup>™</sup> COMPACT MANI/PEDI CHAIR WITH RETRACTABLE FOOTBATH

The Club Chair LE<sup>™</sup> is the industry's most compact luxury plumbed pedicure bowl. The retracted footprint is similar to that of a standard armchair, it's an incredible space saver. The luxurious, bespoke Club LE<sup>™</sup> is hand upholstered from a broad array of fabric selections and finishes. Electronic chair, back, and ergonomics. The hidden pedicure unit features whisper quiet,