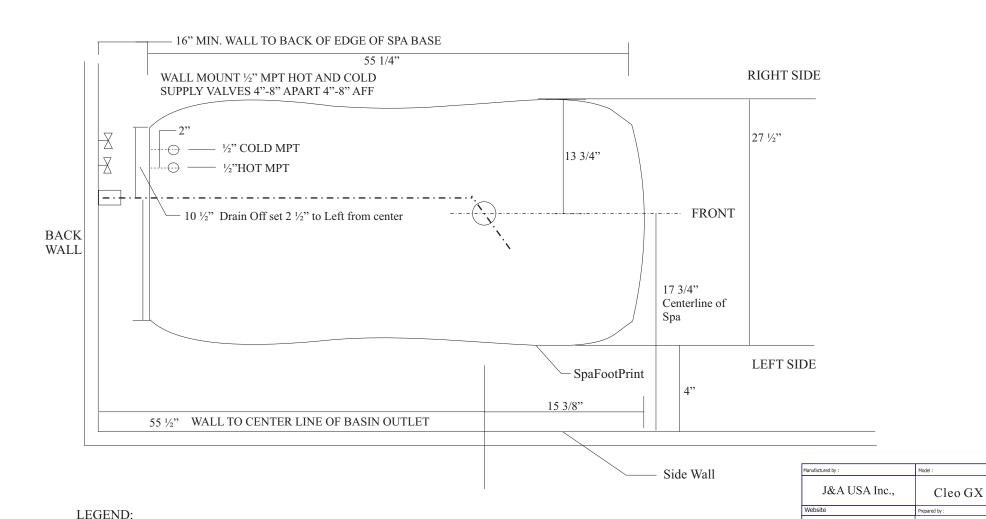

INSTALLATION DRAWING #2 Plumbing Rough - In ( Back Wall Appilcation ) Page 2 of 2

ALL DIMENSIONS ARE IN INCHES

CAUTION - IMPORTANT

THIS DRAWING IS <u>NOT</u> COMPLETE UNLESS ACCOMPANIED BY PAGE 1 OF 2 ENTITLED: "INSTALLATION AND ROUGH IN INFORMATION

PLEASE REVIEW ALL INFORMATION CAREFULLY.

**VERY IMPORTANT** 

DEPENDING ON USE OF MANICURE TRAYS AND/OR CARTS, THE DISTANCE BETWEEN PEDICURE CHAIRS CAN VARY. THIS MUST BE DISCUSSED PRIOR TO INSTALLATION IN ORDER TO ENSURE ADEQUATE WORKING SPACE.