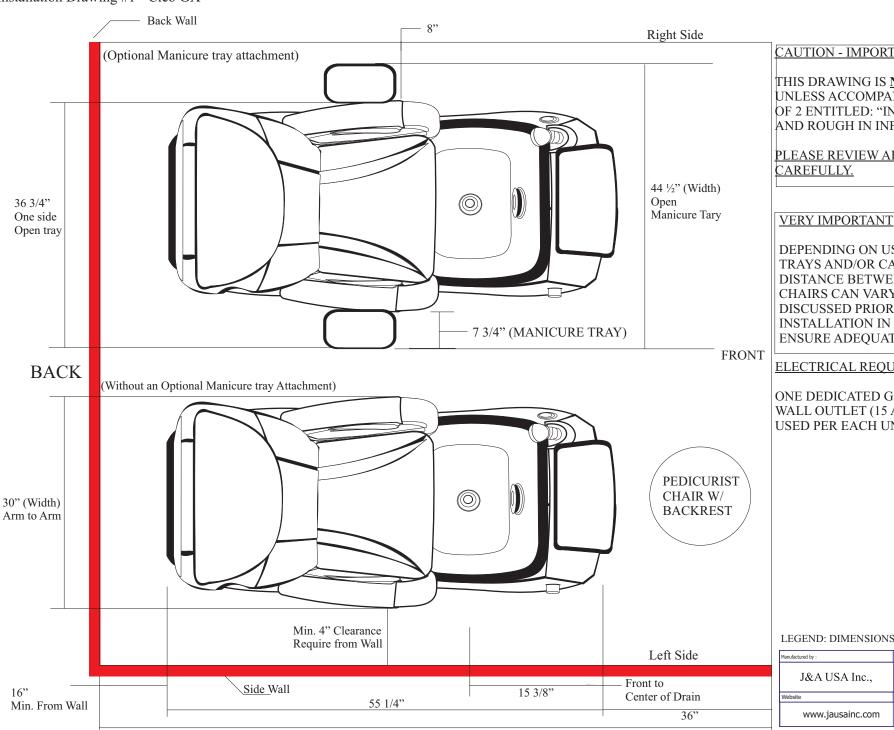

THIS DRAWING IS **NOT** COMPLETE UNLESS ACCOMPANIED BY PAGE 1 OF 2 ENTITLED: "INSTALLATION AND ROUGH IN INFORMATION

PLEASE REVIEW ALL INFORMATION

DEPENDING ON USE OF MANICURE TRAYS AND/OR CARTS, THE DISTANCE BETWEEN PEDICURE CHAIRS CAN VARY. THIS MUST BE DISCUSSED PRIOR TO INSTALLATION IN ORDER TO ENSURE ADEQUATE WORKING

## **ELECTRICAL REQUIREMENTS:**

ONE DEDICATED GFGI PROTECTED WALL OUTLET (15 Amp.) MUST BE USED PER EACH UNIT.

INSTALLATION DRAWING #2 Plumbing Rough - In ( Back Wall Appilcation ) Page 2 of 2

ALL DIMENSIONS ARE IN INCHES

CAUTION - IMPORTANT

THIS DRAWING IS <u>NOT</u> COMPLETE UNLESS ACCOMPANIED BY PAGE 1 OF 2 ENTITLED: "INSTALLATION AND ROUGH IN INFORMATION

PLEASE REVIEW ALL INFORMATION CAREFULLY.

**VERY IMPORTANT** 

DEPENDING ON USE OF MANICURE TRAYS AND/OR CARTS, THE DISTANCE BETWEEN PEDICURE CHAIRS CAN VARY. THIS MUST BE DISCUSSED PRIOR TO INSTALLATION IN ORDER TO ENSURE ADEQUATE WORKING SPACE.