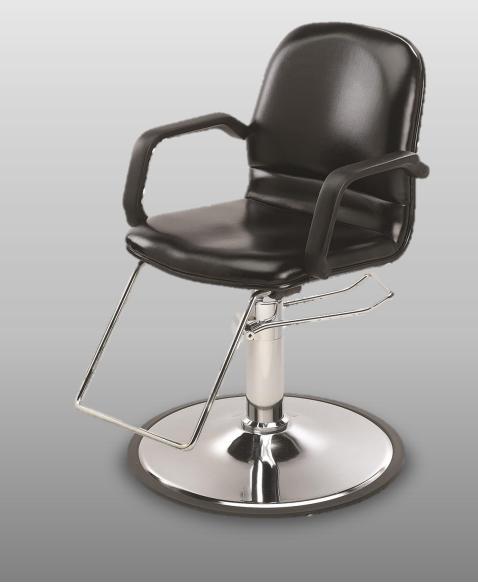

# PERPETUA

Description: Perpetua Salon Styling Chair

Model No: 6675

## SPECIFICATIONS

- Inner Arm Distance: 19.50"
- Outer Arm Distance: 23.00"

## FOOTREST

• U-Shaped Footrest

#### UPHOLSTERY

- Black Upholstery
- Meets/Exceeds CATB117 Standards
- 1-Year Warranty

## BASE

- HB00 Hydraulic Base
- 3-Year Warranty