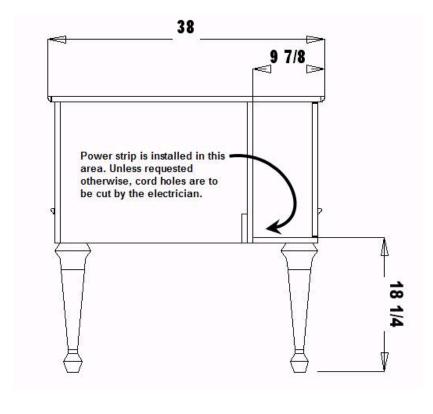

Power strip is provided with a 4' grounded cord and (6) 15 amp outlets. Electrician is to cut outlet hole for cord and provide power supply.