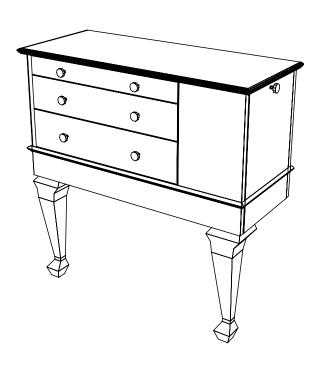

Cabinets should be attached to wood framed walls by screwing through the interior back panel into wall studs or blocking. Fasters for wood framed walls are provided. The fasteners for other wall types are not provided.

## Finish Schedule - 881-36-1

Face Color - Face-Color Top Color - Top-Color Toe Color - (Specify) Pulls - Chrome Knobs Interior - Interior Other (Specify) -