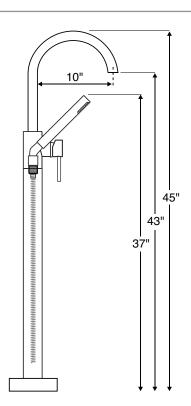

## **CONSTRUCTION AND STANDARD FEATURES**

- · High-flow design (15 gallons per minute at 45 psi.).
- Faucet body and hand-held shower constructed of solid brass, plated in chrome or brushed nickel.
- · Freestanding; mounts to most floor materials.
- Swivel tub filler spout with 10" reach.
- Hand-held shower includes an independent valve and a 58" stainless-steel braided hose.
- · Braided stainless-steel supply lines.
- Modern design. Blends with most manufacturer's contemporary design lavatory and shower facuets.
- 10-year Residential Warranty.
- · 1-year Commercial Warranty.

Floor-Mounted High-Flow Tub Filler

Chrome (FILLC)
Brushed Nickel (FILLBN)

\$1,987 \$2,218