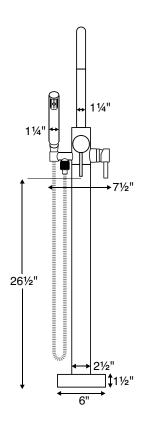

## **CONSTRUCTION AND STANDARD FEATURES**

- · High-flow design (15 gallons per minute at 45 psi.).
- Faucet body and hand-held shower constructed of solid brass, plated in chrome or brushed nickel.
- · Freestanding; mounts to most floor materials.
- Swivel tub filler spout with 10" reach.
- Hand-held shower includes an independent valve and a 58" stainless-steel braided hose.
- · Braided stainless-steel supply lines.
- Modern design. Blends with most manufacturer's contemporary design lavatory and shower facuets.
- 10-year Residential Warranty.
- · 1-year Commercial Warranty.

Floor-Mounted High-Flow Tub Filler

Chrome (FILLC)
Brushed Nickel (FILLBN)

\$1,987 \$2,218