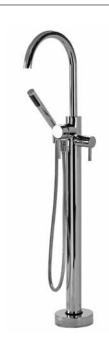

## **CONSTRUCTION AND STANDARD FEATURES**

- · High-flow design (15 gallons per minute at 45 psi.).
- Faucet body and hand-held shower constructed of solid brass, plated in chrome or brushed nickel.
- · Freestanding; mounts to most floor materials.
- Swivel tub filler spout with 10" reach.
- Hand-held shower includes an independent valve and a 58" stainless-steel braided hose.
- · Braided stainless-steel supply lines.
- Modern design. Blends with most manufacturer's contemporary design lavatory and shower facuets.
- 10-year Residential Warranty.
- · 1-year Commercial Warranty.

Floor-Mounted High-Flow Tub Filler

Chrome (FILLC)
Brushed Nickel (FILLBN)

\$1,987 \$2,218