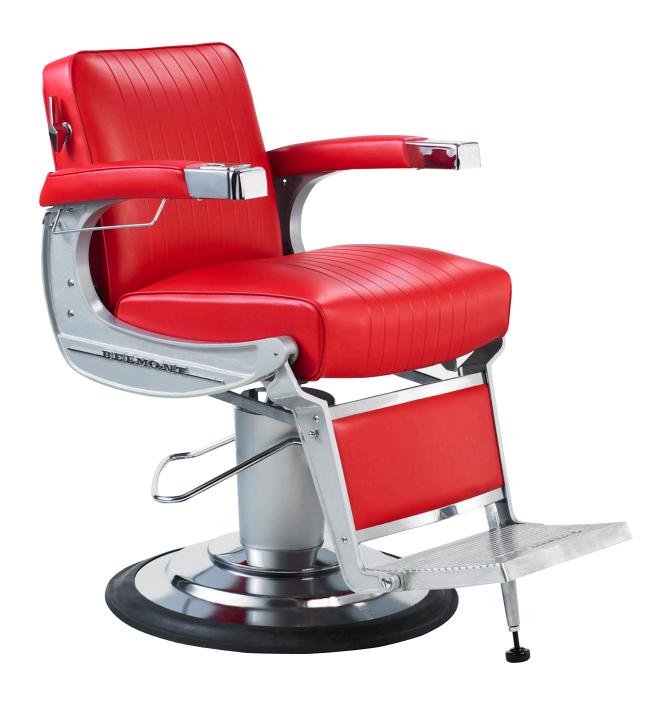

# **ELEGANCE**

Nothing says "main street barber" like the Elegance barber chair. You'll want to swap stories all day in this chair. Cast aluminum body, towel bar and clipper hook complete the old-time look. Available on a motorized or hydraulic base, optional headrest. This is a retro barber chair for modern times.

### **BB-225**

Elegance barber chair on a 225 hydraulic base or on an E4C motorized base. Headrest optional.

E4C Rating: 115V AC, 60Hz, 380 W (approx. 4A)

## **Elegance Specifications:**

25" W x 37" D x 41" H Approximately 180-200 lbs