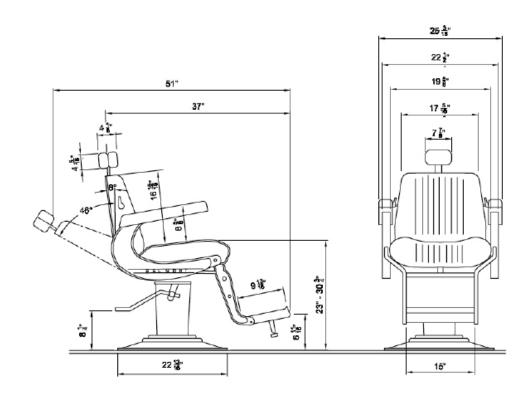

## **Elegance Specifications:**

25" W x 37" D x 41" H Approximately 180-200 lbs