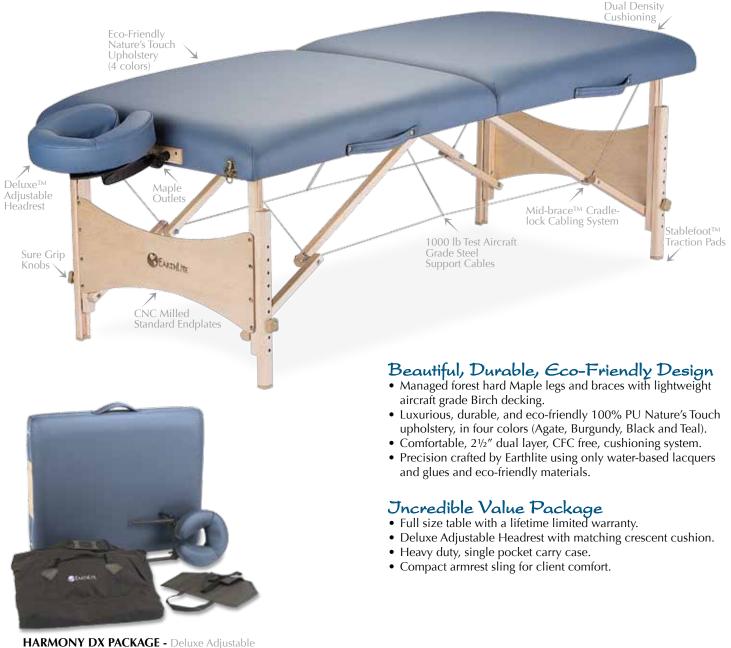

## the Harmony DX™ The Affordable Massage Table Package

The Harmony DX, an eco-friendly yet economically priced full size table, is crafted from high quality hard Maple from managed forests and finished with earth-friendly, water-based lacquer and glues. Layered with our lightweight yet responsive CFC-Free 2½" cushioning system and wrapped in 100% PU Nature's Touch upholstery adds comfort, durability and style. Earthlite's renowned attention to quality and detail plus the promise of a lifetime limited warranty from the industry's premier massage table manufacturer is the assurance of years of worry free professional use.

## STANDARD FEATURES:

- Full sized, 30" x 73" frame
- Managed forest hard Maple legs, braces and outlets
- Aircraft quality Russian Birch plywood decking
  F. Il least history
- Full-length piano hinge
- Mid-brace<sup>™</sup> Cradle-lock Cabling System with 1,000 lbs test cables
- Firm yet lightweight 21/2" multi-density cushioning system
- Nature's Touch upholstery in four colors
- Dual Maple headrest outlets
- Non-slip, Stablefoot™ Traction Pads
- Package includes: Deluxe Adjustable Headrest, single pocket carry case and armrest sling