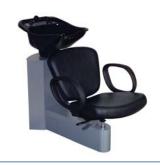

## **PACIFIC BACKWASH**

## **Features**

- Plush, stylish and affordable. Upholstered chair with black urethane arms.
- Sturdy metal frame and shroud.

| Model | PA54/PA54CHR |
|-------|--------------|
|       |              |

Other Features

Unit includes an enameled cast iron shampoo bowl with 522 fixture and 603 back flow preventer.

 width (in.)
 23-5/8

 depth (in.)
 44

 height (in.)
 41-3/8