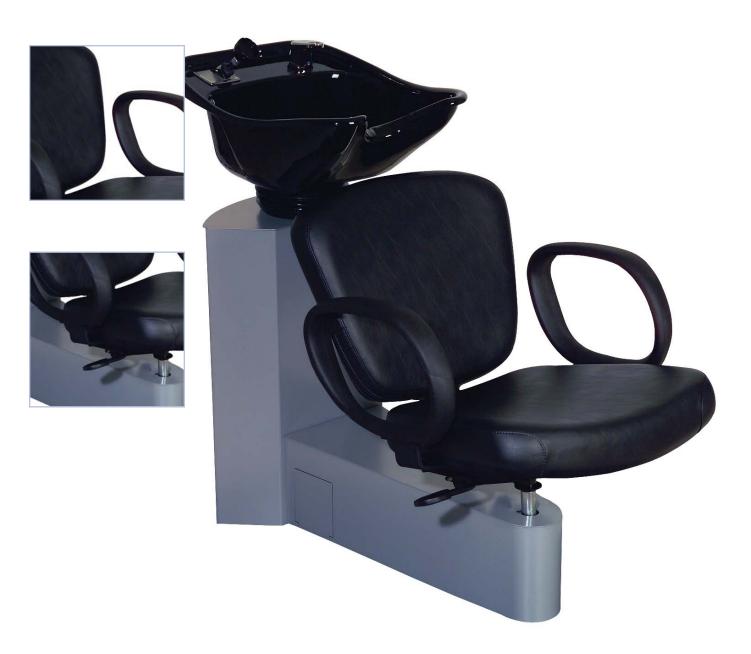

## **PACIFIC BACKWASH**

## **Features**

- Plush, stylish and affordable. Upholstered chair with black urethane arms.
- Sturdy metal frame and shroud.

| Model | PA54/PA54CHR |
|-------|--------------|
|       |              |

Other Features

Unit includes an enameled cast iron shampoo bowl with 522 fixture and 603 back flow preventer.

 width (in.)
 23-5/8

 depth (in.)
 44

 height (in.)
 41-3/8