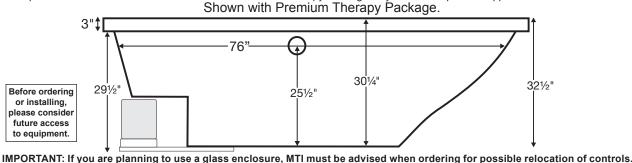

## **GENERAL SPECIFICATIONS:**

**Tub Size** 84" x 58.75" x 32.5"

Bathing Well length: 76" top / bottom varies

width: 51.5" top / bottom varies depth at overflow: 25.5"

Plumbed Weight 350 lbs / 95.34 kg
Soaker Weight 157 lbs / 71.28 kg
Average Fill 158 gal to above jet level 242 gal to overflow

important. If you are plaining to use a glass enclosure, with must be advised when ordering for possible relocation of contro

INSTALLATION: Add 1"-3" to height of tub for bedding compound. MTI recommends Quickrete Sand Mix. Air Baths add approximately 2"-3" to height of tub. Please measure tub before building tub decking. Suction and control locations may vary. Drawing shows best pump location. Alternate locations available—call MTI for details. Measurements are ± 1/2" and are subject to change without notice. Data herein supersedes all previous prior to publication date shown below. Tubs with more than one pump or blower will require additional service access.