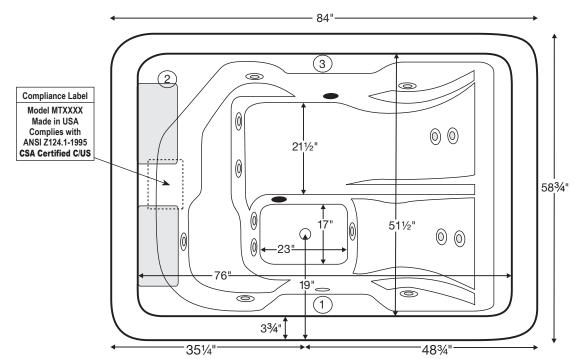

## **GENERAL SPECIFICATIONS:**

**Tub Size** 84" x 58.75" x 32.5"

Bathing Well length: 76" top / bottom varies

width: 51.5" top / bottom varies depth at overflow: 25.5"

Plumbed Weight 350 lbs / 95.34 kg
Soaker Weight 157 lbs / 71.28 kg
Average Fill 158 gal to above jet level 242 gal to overflow

## **Maximus MTDS-53**

84" x 58.75" x 32.5"

Shown with Ultra-Therapy Package.

Numbered locations on tub deck of Premium Therapy version are possible Hand-Held Shower or Breda locations. The same locations are possible Fill-Flush or Breda locations on the Standard Therapy Package only. Note: Pumps are shipped loose with the Maximus.

important. If you are plaining to use a glass enclosure, with must be advised when ordering for possible relocation of contro

INSTALLATION: Add 1"-3" to height of tub for bedding compound. MTI recommends Quickrete Sand Mix. Air Baths add approximately 2"-3" to height of tub. Please measure tub before building tub decking. Suction and control locations may vary. Drawing shows best pump location. Alternate locations available—call MTI for details. Measurements are ± 1/2" and are subject to change without notice. Data herein supersedes all previous prior to publication date shown below. Tubs with more than one pump or blower will require additional service access.