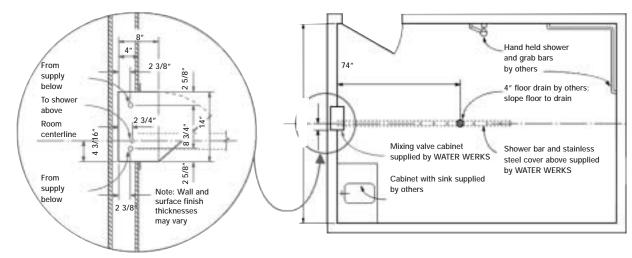

Plan Detail of Mixing Valve Pipe Rough-In

### Typical Torrent Vichy Shower Room Plan

Mixing Valve Cabinet Rough-In Elevation

Typical Cross Section of Shower System

## NOTES

**1.** Method of attaching shower bar and shroud to ceiling is customer's responsibility, since ceiling assemblies vary. No fasteners are included by WATER WERKS.

**2.** Mixing valve cabinet is designed to receive water supply from bottom; if supply is from above, piping must be looped around to bottom of mixing valve cabinet.

**3.** Vent all plumbing as required by local code.

**4.** 18" Long chrome threaded pipes are provided standard for 8'-0" ceiling height. Customer must inform WATER WERKS if finished ceiling height will not be 8'-0±.

**5.** Hand held shower and grab bars are available from WATER WERKS.

6. For easiest installation, reserve rough-in

plumbing until cabinet assembly is on site.

**7.** Wall tiling is best done after installation of mixing valve cabinet.