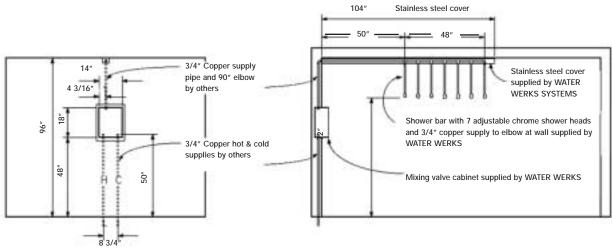

Plan Detail of Mixing Valve Pipe Rough-In

### Typical Torrent Vichy Shower Room Plan

Mixing Valve Cabinet Rough-In Elevation

Typical Cross Section of Shower System

## NOTES

**1.** Method of attaching shower bar and shroud to ceiling is customer's responsibility, since ceiling assemblies vary. No fasteners are included by WATER WERKS.

**2.** Mixing valve cabinet is designed to receive water supply from bottom; if supply is from above, piping must be looped around to bottom of mixing valve cabinet.

**3.** Vent all plumbing as required by local code.

**4.** 18" Long chrome threaded pipes are provided standard for 8'-0" ceiling height. Customer must inform WATER WERKS if finished ceiling height will not be 8'-0±.