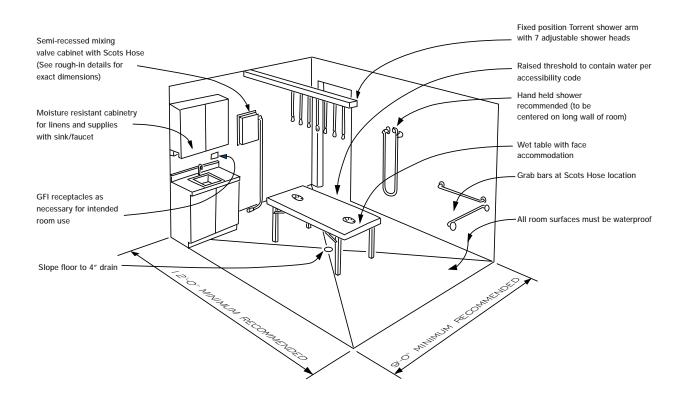

### Typical Torrent Shower Room Layout

# VICHY SHOWER SYSTEM

The WATER WERKS Torrent Vichy Shower System is designed for the ultimate combination of rain shower and high pressure massage. The Vichy rain bar provides seven individually adjustable shower heads that allow spa clients to receive a relaxing and therapeutic water treatment. The attached high pressure Scots Hose allows you to give an invigorating tissue massage with adjustments in intensity.

A variety of treatments are possible with the Torrent system including hydrotherapy, body polishing, body wraps, circulation massage, pressure point massage and skin toning. The Torrent is the only shower of its kind that allows the massage therapist to walk all the way around the table. Our system offers the most accurate temperature control, seven adjustable shower heads and the most simple operation.