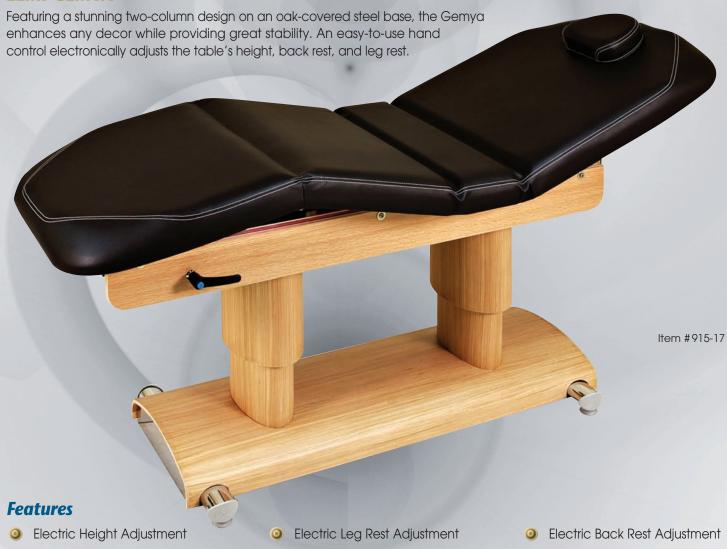

#### **LEMI GEMYA**

## **Technical Specifications**

Material: Steel Frame with Oak

Dimensions: Length: 78" (198 cm); Width: 29" (74 cm) • Minimum Height: 23-1/2" (60 cm); Maximum Height: 34" (86 cm)

Weight Capacity: 350 lbs (158 kg) • Electrical: 110v, 60 Hz, 11 amp

**Colors**: Extensive Choices Available • Warranty: 1 Year Parts

COSMODIO.COM TABLES & CHAIRS