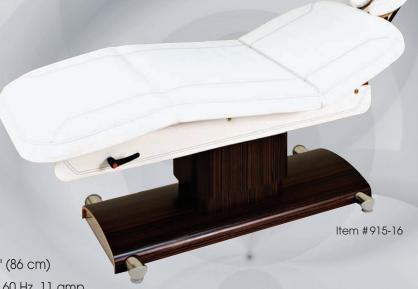

#### **LEMI CENTRUN**

Extremely durable, the Centrun's single-column steel base is covered in oak and powered by two lift cylinders. Convenient electronic controls adjust the table's height and leg rest, while a smooth-operating gas spring easily adjusts the back rest.

#### **Features**

- Electric Height Adjustment
- Gas Spring Back Rest Adjustment
- Interchangeable Head Rest & Face Cradle
- Electric Leg Rest Adjustment

## **Technical Specifications**

**Material**: Steel Frame with Oak

**Dimensions:** Length: 78" (198 cm); Width: 29" (74 cm)

Minimum Height: 23-1/2" (60 cm); Maximum Height: 34" (86 cm)

Weight Capacity: 350 lbs (158 kg) • Electrical: 110v, 60 Hz, 11 amp