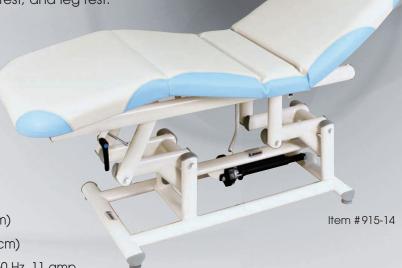

#### **LEMI ELYPSIA**

Uniquely contoured, the Elypsia features an innovative double-stitched, one-piece mattress for maximum durability and comfort. An elliptical steel frame and electronic controls allow therapists to easily adjust the table's height, back rest, and leg rest.

#### **Features**

- Electric Height Adjustment
- Electric Leg Rest Adjustment
- Electric Back Rest Adjustment
- Fully Adjustable Head Rest

### **Technical Specifications**

Material: Steel Frame with Patented Elliptical Design

Dimensions: Length: 77" (196 cm); Width: 27-1/2" (70 cm)

Minimum Height: 19" (48 cm); Maximum Height: 37" (94 cm)

Weight Capacity: 350 lbs (158 kg) • Electrical: 110v, 60 Hz, 11 amp