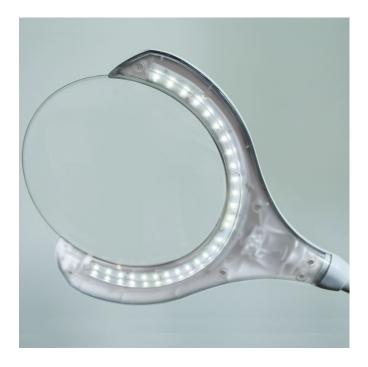

# MAGnificent Floor/Table LED Magnifying Lamp

U25050

The MAGnificent Lamp is ideal for all types of detailed work. This lamp is cleverly designed to be used in 3 different height positions to suit your working environment. It provides 27 high performance, energy efficient daylight<sup>™</sup> LEDs which only use 3 Watts of energy but provide 65 Watts of traditional bulb light. The large 14.6cm /5¾" semi-rimless 1.75X magnifying lens allows close-work activity.

### Overview

- Ideal for hobbies, crafts and reading
- 3 different height positions
- 27 high performance, energy efficient daylight  $^{\scriptscriptstyle \rm TM}$  LEDs
- Lamp brightness 1850 Lux at 15cm and 670 Lux at 30cm
- 1.75X magnifying lens (14.6cm /5<sup>3</sup>/<sub>4</sub>") to help you see more clearly
- Large semi-rimless lens allowing close-work activity
- Flexible gooseneck aims light exactly where you need it
- Maximum height; Floor lamp 125cm/50" and table lamp 50cm/20"
- Lamp base can be used for storage of small items