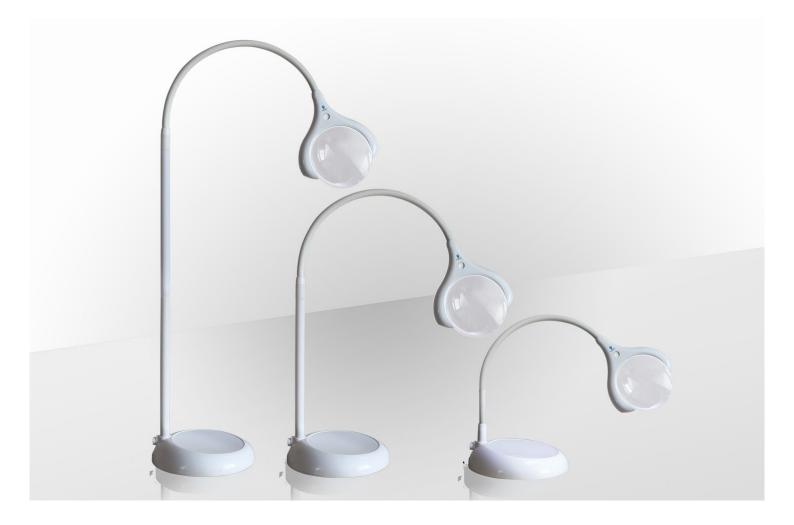

# MAGnificent Floor/Table LED Magnifying Lamp

U25050

The MAGnificent Lamp is ideal for all types of detailed work. This lamp is cleverly designed to be used in 3 different height positions to suit your working environment. It provides 27 high performance, energy efficient daylight<sup>™</sup> LEDs which only use 3 Watts of energy but provide 65 Watts of traditional bulb light. The large 14.6cm /5¾" semi-rimless 1.75X magnifying lens allows close-work activity.

### Overview

- Ideal for hobbies, crafts and reading
- 3 different height positions
- 27 high performance, energy efficient daylight  $^{\scriptscriptstyle \rm TM}$  LEDs
- Lamp brightness 1850 Lux at 15cm and 670 Lux at 30cm
- 1.75X magnifying lens (14.6cm /5<sup>3</sup>/<sub>4</sub>") to help you see more clearly
- Large semi-rimless lens allowing close-work activity
- Flexible gooseneck aims light exactly where you need it
- Maximum height; Floor lamp 125cm/50" and table lamp 50cm/20"
- Lamp base can be used for storage of small items