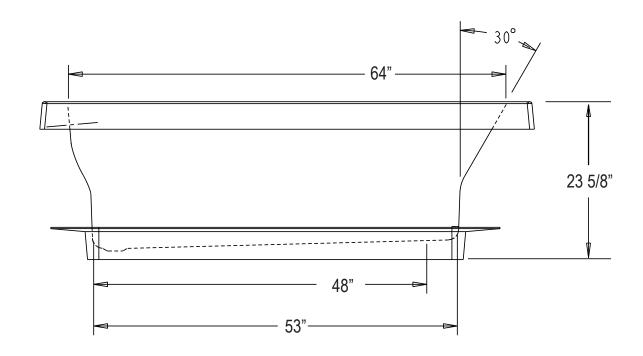

## PIPELESS™ SPA BATH SPECIFICATION INFORMATION

General Dimensions: Length 71 3/4", Width 35 1/2", Height 25 5/8"

Material Construction: Structurally reinforced cast acrylic

Installation Types: Self-rimming, Undermount, Three Wall Alcove