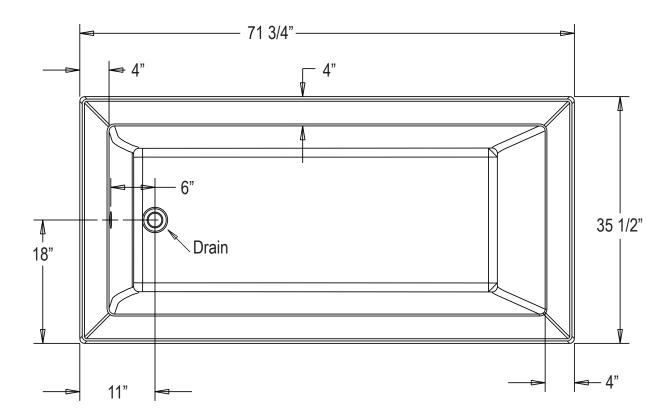

## PIPELESS™ SPA BATH SPECIFICATION INFORMATION

General Dimensions: Length 71 3/4", Width 35 1/2", Height 25 5/8"

Material Construction: Structurally reinforced cast acrylic

Installation Types: Self-rimming, Undermount, Three Wall Alcove

Drain Location:

End

Electrical Requirements: Two 120 Volt, 15 amp dedicated circuits, GFCI protected

Electrical Connection: Hard wire

Notes

Actual measurements may vary slightly.
Service access panel may be required due to local codes.
Specifications are subject to change without notice.