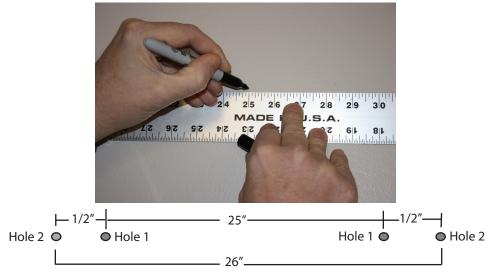

## **Tools Needed:**

(4) Screws(4) Washers(4) Plastic Anchors(2) Side Brackets(1) Bar

Tape Measure Hammer Phillips Screwdriver

1) Drill 2 holes located 25" apart on surface where dispenser is to be mounted. Be sure that the holes are on a level, horizontal line. Drill 2 more holes 1/2" outside of the first 2 holes.