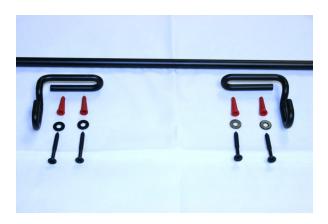

## Spa Essentials® Single Roll Dispenser Item #55714

## **Parts List:**

## **Tools Needed:**

(4) Screws(4) Washers(4) Plastic Anchors(2) Side Brackets(1) Bar

Tape Measure Hammer Phillips Screwdriver



1) Drill 2 holes located 25" apart on surface where dispenser is to be mounted. Be sure that the holes are on a level, horizontal line. Drill 2 more holes 1/2" outside of the first 2 holes.



If the surface is hollow, drill 3/16" diameter holes and pound plastic anchors into each hole (see picture below). If surface is solid, drill 3/32" diameter holes.



2) Screw side brackets into wall or on under-side of spa table. Use washers between the screw heads and the side bracket (see picture below).



3) Insert roll on bar (holds up to 27" long roll).





5) Dispense paper to desired length and tear or cut with scissors.



Graham Professional Beauty Products Customer Service: 800-438-8594 www.grahambeauty.com