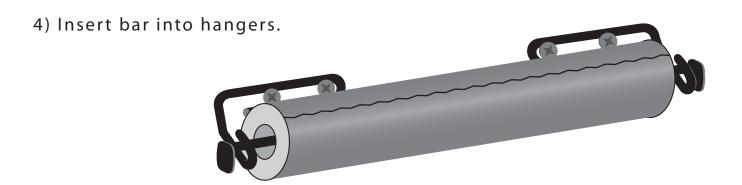

3) Insert roll on bar (holds up to 27" long roll).

5) Dispense paper to desired length and tear or cut with scissors.

Graham Professional Beauty Products Customer Service: 800-438-8594 www.grahambeauty.com