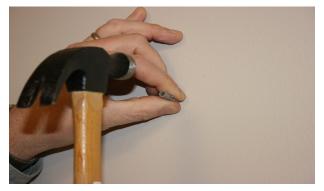

If the surface is hollow, drill 3/16" diameter holes and pound plastic anchors into each hole (see picture below). If surface is solid, drill 3/32" diameter holes.

2) Screw side brackets into wall or on under-side of spa table. Use washers between the screw heads and the side bracket (see picture below).