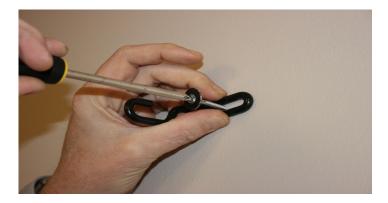

If the surface is hollow, drill 3/16" diameter holes and pound plastic anchors into each hole (see picture below). If surface is solid, drill 3/32" diameter holes.

2) Screw side brackets into wall or on under-side of spa table. Use washers between the screw heads and the side bracket (see picture below).