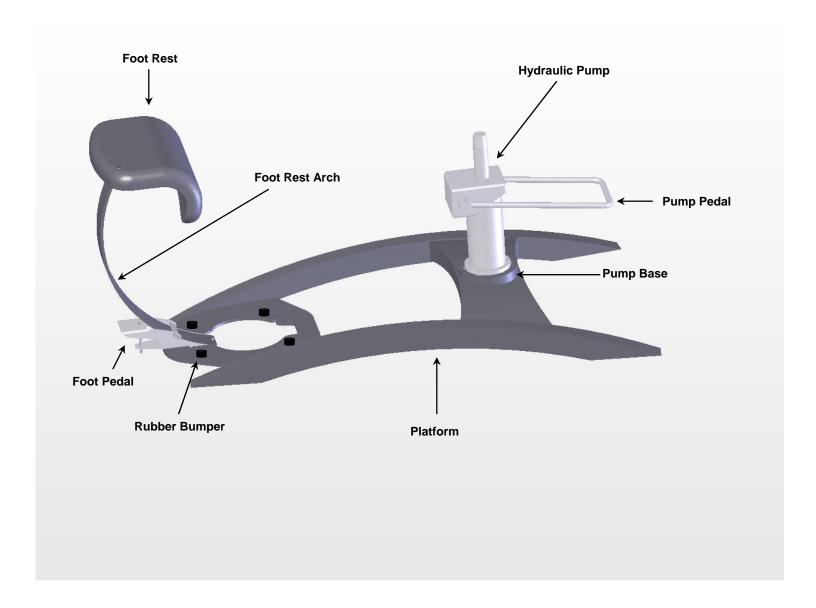

### Instructions to Assemble "Indulgence" Pedicure Chair

Insert Hydraulic Pump unto the Pump Base, making sure to align the white-marked hole of the Hydraulic Pump with the white-marked hole of the Pump Base. The Hydraulic Pump should be facing the front of the Platform as shown on picture.

### Step 2

Screw the Hydraulic Pump from underneath the Platform, using the enclosed 6 bolts and Allen Wrench

With the Allen Wrench loosen the two set screws located on the left and right side of the Hydraulic Pump which are marked in red

## Step 4

Align the Pump Pedal into the Hydraulic Pump following the red coding 

for left, then tighten back the two sets to keep the Pump Pedal in place.

Unscrew the Stopper located at the end of the Foot Rest Arch

# Step 6

Insert the Foot Rest Arch into the Foot pedal following the direction on the pre-inserted pink paper template.

#### Step 7

After inserting Foot Rest Arch into the Platform, screw the Stopper back into the end of the Foot Rest Arch

Final look for Step 7

Thread the power cord through the Perforation on the platform and place Belava heater/massager on top of 4 Rubber Bumpers to secure the unit in place

Insert Cushion unto Hydraulic Pump and Push it down, to secure cushion in place

If you have any problems with assembly, please do not hesitate to call us directly at 818-592-0209 for assistance.