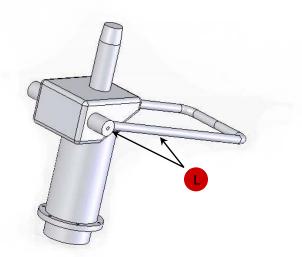

### Step 2

Screw the Hydraulic Pump from underneath the Platform, using the enclosed 6 bolts and Allen Wrench

With the Allen Wrench loosen the two set screws located on the left and right side of the Hydraulic Pump which are marked in red

## Step 4

Align the Pump Pedal into the Hydraulic Pump following the red coding 

for left, then tighten back the two sets to keep the Pump Pedal in place.

Unscrew the Stopper located at the end of the Foot Rest Arch