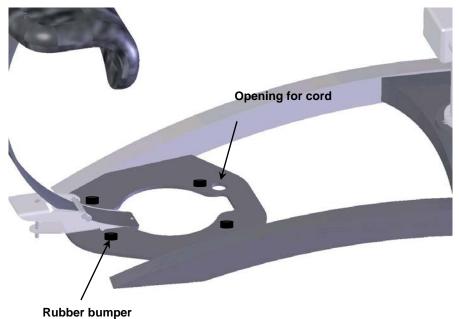

#### Step 7

After inserting Foot Rest Arch into the Platform, screw the Stopper back into the end of the Foot Rest Arch

Final look for Step 7

Thread the power cord through the Perforation on the platform and place Belava heater/massager on top of 4 Rubber Bumpers to secure the unit in place