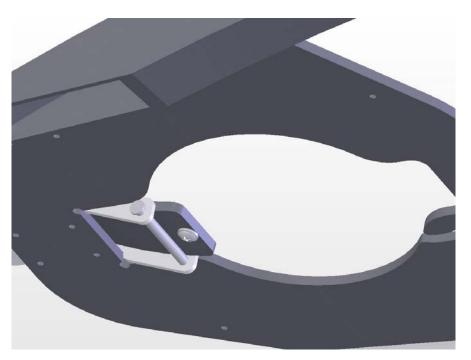

### Step 2

Screw the Hydraulic Pump from underneath the Platform, using the enclosed 6 bolts and Allen Wrench

With the Allen Wrench loosen the two set screws located on the left and right side of the Hydraulic Pump which are marked in red

## Step 4

Align the Pump Pedal into the Hydraulic Pump following the red coding 

for left, then tighten back the two sets to keep the Pump Pedal in place.

Unscrew the Stopper located at the end of the Foot Rest Arch