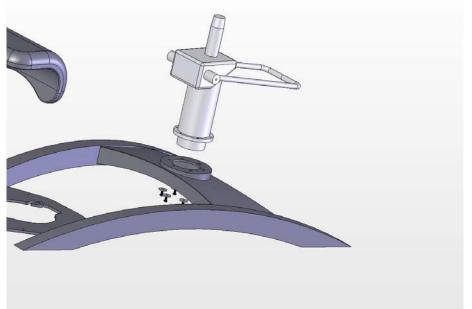

### Instructions to Assemble "Indulgence" Pedicure Chair

Insert Hydraulic Pump unto the Pump Base, making sure to align the white-marked hole of the Hydraulic Pump with the white-marked hole of the Pump Base. The Hydraulic Pump should be facing the front of the Platform as shown on picture.

### Step 2

Screw the Hydraulic Pump from underneath the Platform, using the enclosed 6 bolts and Allen Wrench

With the Allen Wrench loosen the two set screws located on the left and right side of the Hydraulic Pump which are marked in red