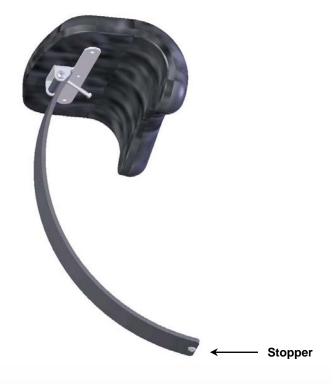

## Step 4

Align the Pump Pedal into the Hydraulic Pump following the red coding 

for left, then tighten back the two sets to keep the Pump Pedal in place.

Unscrew the Stopper located at the end of the Foot Rest Arch