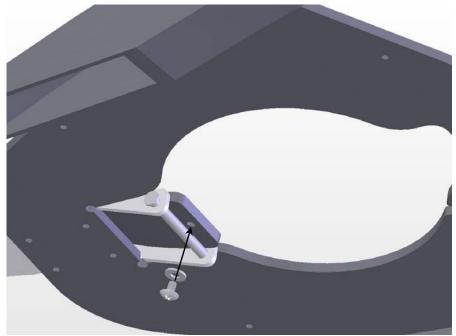

#### Step 7

After inserting Foot Rest Arch into the Platform, screw the Stopper back into the end of the Foot Rest Arch

Final look for Step 7

Thread the power cord through the Perforation on the platform and place Belava heater/massager on top of 4 Rubber Bumpers to secure the unit in place