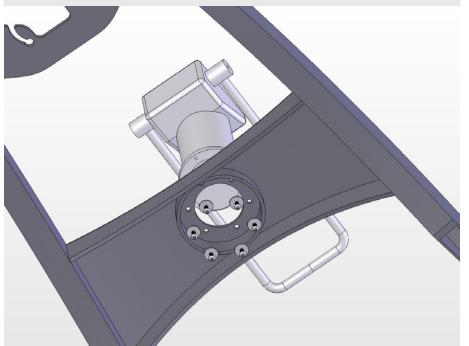

### Step 2

Screw the Hydraulic Pump from underneath the Platform, using the enclosed 6 bolts and Allen Wrench

With the Allen Wrench loosen the two set screws located on the left and right side of the Hydraulic Pump which are marked in red