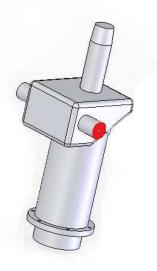

### Step 2

Screw the Hydraulic Pump from underneath the Platform, using the enclosed 6 bolts and Allen Wrench

With the Allen Wrench loosen the two set screws located on the left and right side of the Hydraulic Pump which are marked in red

## Step 4

Align the Pump Pedal into the Hydraulic Pump following the red coding 

for left, then tighten back the two sets to keep the Pump Pedal in place.

Unscrew the Stopper located at the end of the Foot Rest Arch