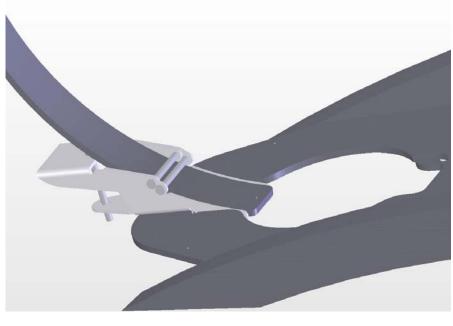

# Step 6

Insert the Foot Rest Arch into the Foot pedal following the direction on the pre-inserted pink paper template.